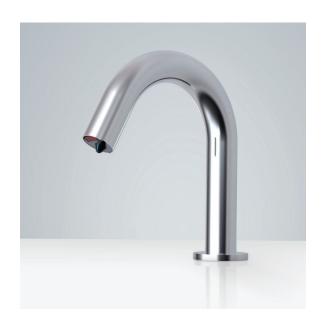

## FONTANA BOLLNÄS CHROME GOOSE NECK MOTION AUTOMATIC SOAP DISPENSER FOR RESTROOMS SPECS

Fontana Sensor Faucet