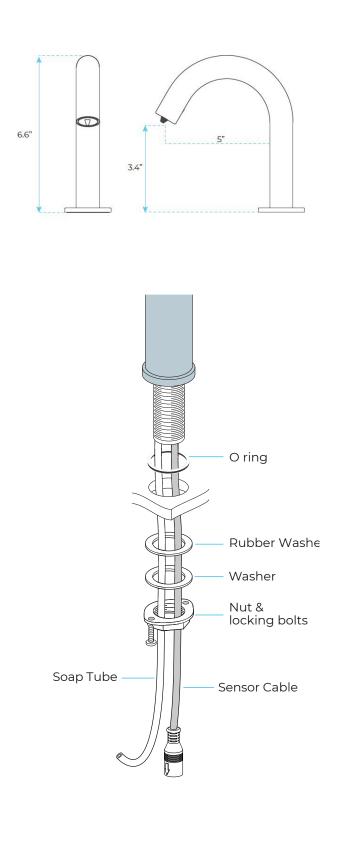

## SPECS:

Product Type: Commercial Main Construction Material: Brass Mount Type: Deck Handle Type: Infra-Red Power Rating: DC6V (4pcs alkaline batteries) Batteries Required: 4 AA Batteries (not supplied) Number of Tap Holes: 1 Valve/Cartridge Type: Solenoid Valve Plumbing System Requirements: Suitable for all plumbing systems Sensing Range: 2.4-3.9 in (6-10 cm) Activation Time: 0.5 - 1 secs Soap capacity: 1500ML Isolation Included: No