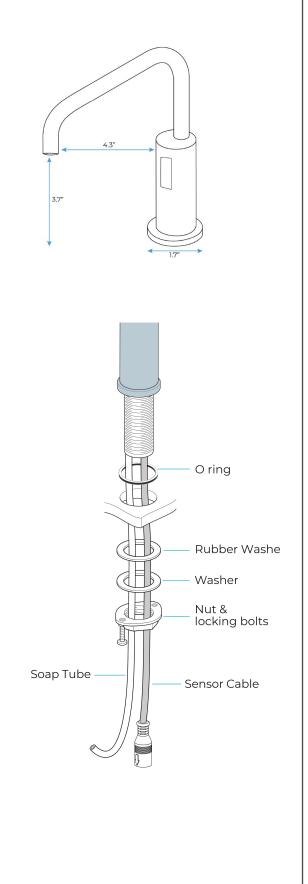

## SPECS :

Product Type: Commercial Main Construction Material: Brass Mount Type: Deck Handle Type: Infra-Red Power Rating: 3 Amp Fuse, AC: 230V DC: 1.5V Batteries Required: 4 AA Batteries (not supplied) Number of Tap Holes: 1 Valve/Cartridge Type: Solenoid Valve Plumbing System Requirements: Suitable for all plumbing systems Sensing Range: 2.4-3.9 in (6-10 cm) Activation Time: 0.5 - 1 secs Viscosity of Liquid Soap: 100-3500cp (mpA.s) Isolation Included: No