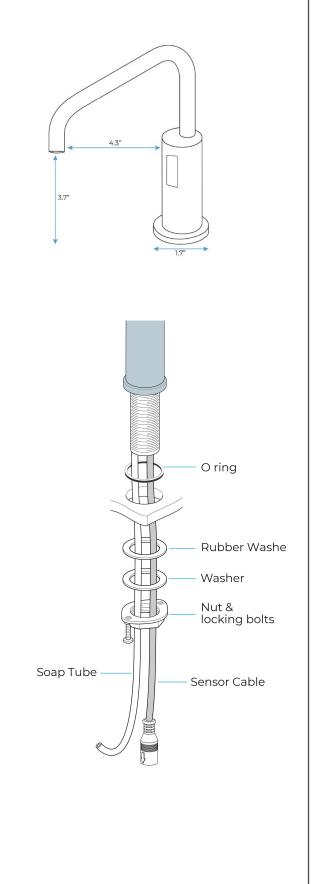

## FONTANA LENOX AUTOMATIC SOAP DISPENSER COMMERCIAL GOLD WALL MOUNT AUTOMATIC FOAM AUTO SOAP DISPENSER SPECS SPECS

## SPECS :

Product Type: Commercial Main Construction Material: Brass Mount Type: Deck Handle Type: Infra-Red Power Rating: 3 Amp Fuse, AC: 230V DC: 1.5V Batteries Required: 4 AA Batteries (not supplied) Number of Tap Holes: 1 Valve/Cartridge Type: Solenoid Valve Plumbing System Requirements: Suitable for all plumbing systems Sensing Range: 2.4-3.9 in (6-10 cm) Activation Time: 0.5 - 1 secs Viscosity of Liquid Soap: 100-3500cp (mpA.s) Isolation Included: No