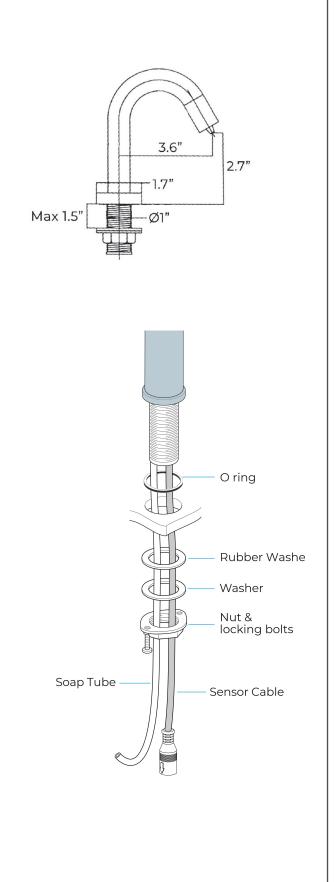

## SPECS :

Product Type: Commercial Main Construction Material: Brass Mount Type: Deck Handle Type: Infra-Red Power Rating: 3 Amp Fuse, AC: 230V DC: 1.5V Batteries Required: 4 AA Batteries (not supplied) Number of Tap Holes: 1 Valve/Cartridge Type: Solenoid Valve Plumbing System Requirements: Suitable for all plumbing systems Sensing Range: 2.4-3.9 in (6-10 cm) Activation Time: 0.5 - 1 secs Viscosity of Liquid Soap: 100-3500cp (mpA.s) Isolation Included: No