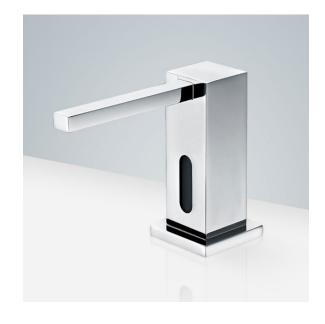

## FONTANA NAPOLI COMMERCIAL HANDS FREE AUTOMATIC SENSOR COMMERCIAL LIQUID SOAP DISPENSE SPECS

Fontana Sensor Faucets<sup>©-</sup>

## SPECS:

Product Type: Commercial Main Construction Material: Brass Mount Type: Deck Handle Type: Infra-Red Power Rating: 3 Amp Fuse, AC: 230V DC: 1.5V Batteries Required: 4 AA Batteries (not supplied) Number of Tap Holes: 1 Valve/Cartridge Type: Solenoid Valve **Plumbing System Requirements:** Suitable for all plumbing systems Sensing Range: 0 - 8cm Activation Time: 0.5 - 1 secs Viscosity of Liquid Soap: 100-3500cp (mpA.s) Isolation Included: No

Fontana Sensor Faucet