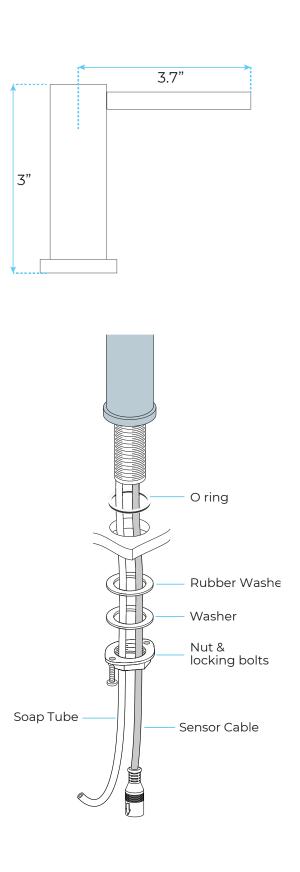

## SPECS:

Product Type: Commercial Main Construction Material: Brass Mount Type: Deck Handle Type: Infra-Red Power Rating: 3 Amp Fuse, AC: 230V DC: 1.5V Batteries Required: 4 AA Batteries (not supplied) Number of Tap Holes: 1 Valve/Cartridge Type: Solenoid Valve **Plumbing System Requirements:** Suitable for all plumbing systems Sensing Range: 0 - 8cm Activation Time: 0.5 - 1 secs Viscosity of Liquid Soap: 100-3500cp (mpA.s) Isolation Included: No