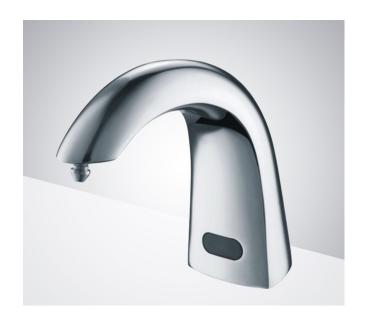

## RIO COMMERCIAL AUTOMATIC LIQUID FOAM SOAP **DISPENSER TYPE D SPECIFICATIONS**

| Specification                    |                                   |
|----------------------------------|-----------------------------------|
| Product Type:                    | Commercial                        |
| Main Construction Material:      | Brass                             |
| Mount Type:                      | Deck                              |
| Handle Type:                     | Infra-Red                         |
| Power Rating:                    | 3 Amp Fuse, AC: 230V DC: 1.5V     |
| Batteries Required:              | 4 AA Batteries (not supplied)     |
| Number of Tap Holes:             | 1                                 |
| Valve/Cartridge Type:            | Solenoid Valve                    |
| Plumbing System<br>Requirements: | Suitable for all plumbing systems |
| Sensing Range:                   | 0 - 8cm                           |
| Activation Time:                 | 0.5 - 1 secs                      |
| Viscosity of Liquid Soap:        | 100-3500cp (mpA .s)               |
| Isolation Included:              | No                                |