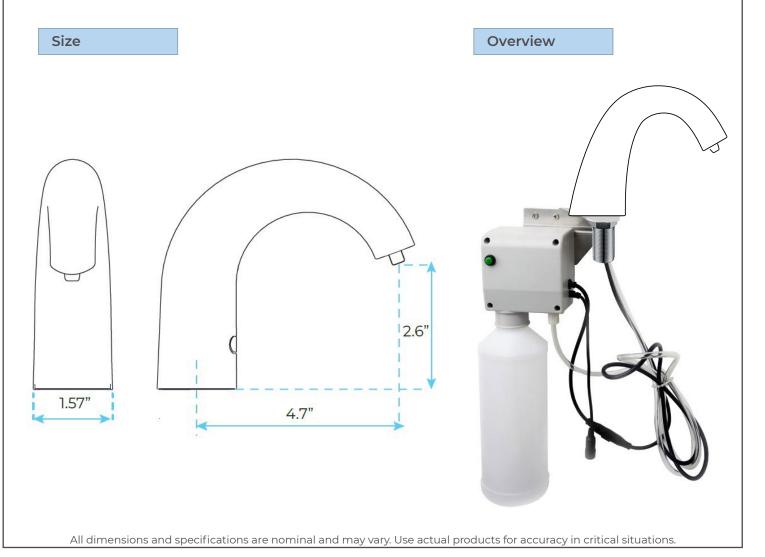

## RIO COMMERCIAL AUTOMATIC LIQUID FOAM SOAP **DISPENSER TYPE D SPECIFICATIONS**

| Specification                    |                                   |
|----------------------------------|-----------------------------------|
| Product Type:                    | Commercial                        |
| Main Construction Material:      | Brass                             |
| Mount Type:                      | Deck                              |
| Handle Type:                     | Infra-Red                         |
| Power Rating:                    | 3 Amp Fuse, AC: 230V DC: 1.5V     |
| Batteries Required:              | 4 AA Batteries (not supplied)     |
| Number of Tap Holes:             | 1                                 |
| Valve/Cartridge Type:            | Solenoid Valve                    |
| Plumbing System<br>Requirements: | Suitable for all plumbing systems |
| Sensing Range:                   | 0 - 8cm                           |
| Activation Time:                 | 0.5 - 1 secs                      |
| Viscosity of Liquid Soap:        | 100-3500cp (mpA .s)               |
| Isolation Included:              | No                                |