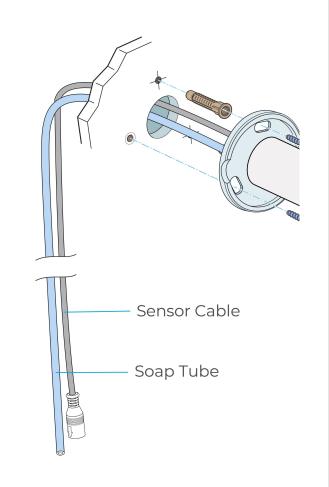

## FONTANA LENOX AUTOMATIC SOAP DISPENSER COMMERCIAL GOLD WALL MOUNT AUTOMATIC FOAM **AUTO SOAP DISPENSER SPECS**





## **SPECS:**

Product Type: Commercial

Main Construction Material: Brass

Mount Type: Deck

Handle Type: Infra-Red

Power Rating: DC: 6V (4x 1.5VAA alkaline

battery) AC:220V

Batteries Required: 4 AA Batteries (not

supplied)

Number of Tap Holes: 1

Valve/Cartridge Type: Solenoid Valve

Plumbing System Requirements: Suitable

for all plumbing systems Sensing Range: 15 \_ 3cm

Activation Time: 0.5 - 1 secs

Viscosity of Liquid Soap: 100-3500cp (mpA

.s)

Soap Volume: <2m/time (Four gear)