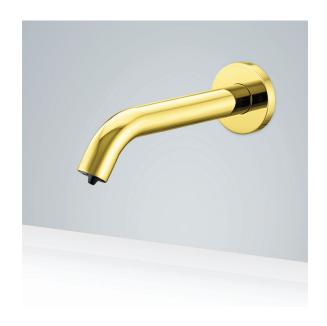

## FONTANA LENOX AUTOMATIC SOAP DISPENSER COMMERCIAL GOLD WALL MOUNT AUTOMATIC FOAM **AUTO SOAP DISPENSER SPECS**





## **SPECS:**

Product Type: Commercial

Main Construction Material: Brass

Mount Type: Deck

Handle Type: Infra-Red

Power Rating: DC: 6V (4x 1.5VAA alkaline

battery) AC:220V

Batteries Required: 4 AA Batteries (not

supplied)

Number of Tap Holes: 1

Valve/Cartridge Type: Solenoid Valve

Plumbing System Requirements: Suitable

for all plumbing systems Sensing Range: 15 \_ 3cm

Activation Time: 0.5 - 1 secs

Viscosity of Liquid Soap: 100-3500cp (mpA

.s)

Soap Volume: <2m/time (Four gear)