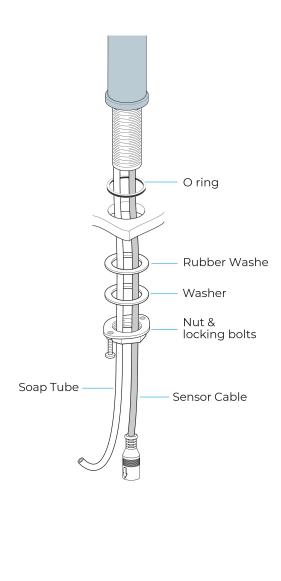

## SPECS :

Product Type: Commercial Main Construction Material: Brass Mount Type: Deck Handle Type: Infra-Red Power Rating: 3 Amp Fuse, AC: 230V DC: 1.5V Batteries Required: 4 AA Batteries (not supplied) Number of Tap Holes: 1 Valve/Cartridge Type: Solenoid Valve Plumbing System Requirements: Suitable for all plumbing systems Sensing Range: 0 - 8cm Activation Time: 0.5 - 1 secs Viscosity of Liquid Soap: 100-3500cp (mpA.s) Isolation Included: No