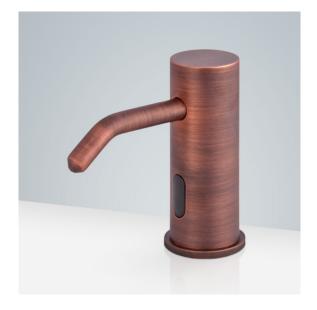

## FONTANA TRIO COMMERCIAL ANTIQUE BRONZE BRASS DECK MOUNT AUTOMATIC SENSOR LIQUID SOAP DISPENSER SPECS

Fontana Sensor Faucets<sup>©-</sup>