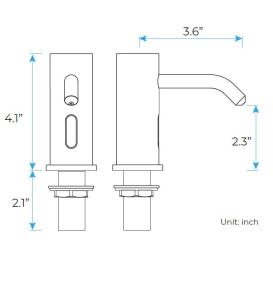

## SPECS :

Product Type: Commercial Main Construction Material: Brass Mount Type: Deck Handle Type: Infra-Red Power Rating: 3 Amp Fuse, AC: 230V DC: 1.5V Batteries Required: 4 AA Batteries (not supplied) Number of Tap Holes: 1 Valve/Cartridge Type: Solenoid Valve Plumbing System Requirements: Suitable for all plumbing systems Sensing Range: 0 - 8cm Activation Time: 0.5 - 1 secs Viscosity of Liquid Soap: 100-3500cp (mpA.s) Isolation Included: No