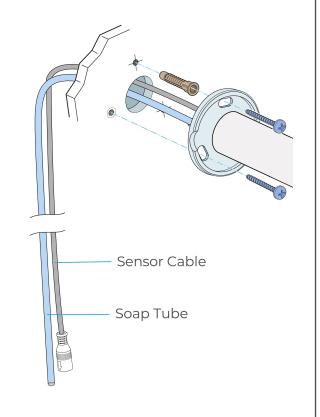

## FONTANA SÉNART WALL MOUNT MOTION SENSOR **AUTOMATIC LIQUID SOAP DISPENSER FOR RESTROOMS IN BLACK SPECS**

1





## **SPECS:**

Product Type: Commercial

Main Construction Material: Brass

Mount Type: Deck

Handle Type: Infra-Red

Power Rating: DC: 6V (4x 1.5VAA alka-

line battery) AC:220V

Batteries Required: 4 AA Batteries (not

supplied)

Number of Tap Holes: 1

Valve/Cartridge Type: Solenoid Valve Plumbing System Requirements: Suit-

able for all plumbing systems

Sensing Range: 15 \_ 3cm Activation Time: 0.5 - 1 secs

Viscosity of Liquid Soap: 100-3500cp

(mpA.s)

Soap volume: <2m/time (Four gear)