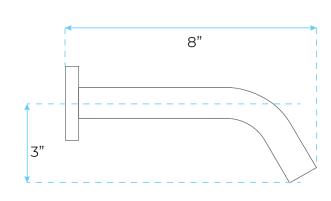

## FONTANA SÉNART WALL MOUNT MOTION SENSOR **AUTOMATIC LIQUID SOAP DISPENSER FOR RESTROOMS IN BLACK SPECS**

1





## **SPECS:**

Product Type: Commercial

Main Construction Material: Brass

Mount Type: Deck

Handle Type: Infra-Red

Power Rating: DC: 6V (4x 1.5VAA alka-

line battery) AC:220V

Batteries Required: 4 AA Batteries (not

supplied)

Number of Tap Holes: 1

Valve/Cartridge Type: Solenoid Valve Plumbing System Requirements: Suit-

able for all plumbing systems

Sensing Range: 15 \_ 3cm Activation Time: 0.5 - 1 secs

Viscosity of Liquid Soap: 100-3500cp

(mpA.s)

Soap volume: <2m/time (Four gear)