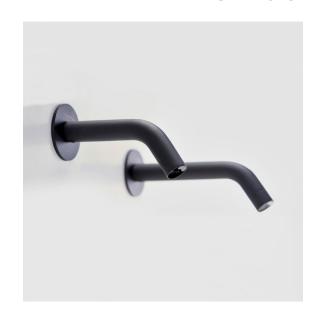

## FONTANA SÉNART WALL MOUNT MOTION SENSOR **AUTOMATIC LIQUID SOAP DISPENSER FOR RESTROOMS IN BLACK SPECS**

1





## **SPECS:**

Product Type: Commercial

Main Construction Material: Brass

Mount Type: Deck

Handle Type: Infra-Red

Power Rating: DC: 6V (4x 1.5VAA alka-

line battery) AC:220V

Batteries Required: 4 AA Batteries (not

supplied)

Number of Tap Holes: 1

Valve/Cartridge Type: Solenoid Valve Plumbing System Requirements: Suit-

able for all plumbing systems

Sensing Range: 15 \_ 3cm Activation Time: 0.5 - 1 secs

Viscosity of Liquid Soap: 100-3500cp

(mpA.s)

Soap volume: <2m/time (Four gear)