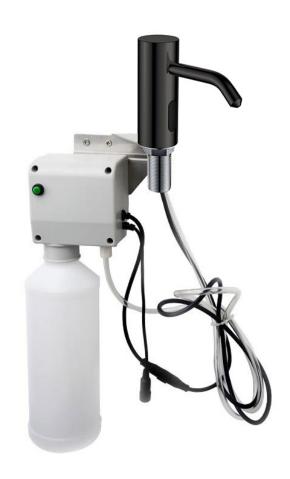

## COMMERCIAL AUTOMATIC SOAP DISPENSER IN MATTE **BLACK FINISH SPECIFICATIONS**

| Specification                    |                                   |
|----------------------------------|-----------------------------------|
| Product Type:                    | Commercial                        |
| Main Construction Material:      | Brass                             |
| Mount Type:                      | Deck                              |
| Handle Type:                     | Infra-Red                         |
| Power Rating:                    | 3 Amp Fuse, AC: 230V DC: 1.5V     |
| Batteries Required:              | 4 AA Batteries (not supplied)     |
| Number of Tap Holes:             | 1                                 |
| Valve/Cartridge Type:            | Solenoid Valve                    |
| Plumbing System<br>Requirements: | Suitable for all plumbing systems |
| Sensing Range:                   | 4 ± 1/16"                         |
| Soap Bottle Volume               | 1000 ml (34 fl.oz.)               |
| Viscosity of Liquid Soap:        | 100-3500cp (mpA .s)               |
| Soap Type                        | Standard Liquid Soap              |