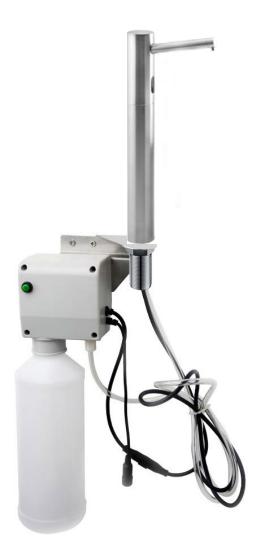

## RIO TRIPOD COMMERCIAL AUTOMATIC LIQUID FOAM SOAP **DISPENSER SPECIFICATIONS**

| Specification                    |                                   |
|----------------------------------|-----------------------------------|
| Product Type:                    | Commercial                        |
| Main Construction Material:      | Brass                             |
| Mount Type:                      | Deck                              |
| Handle Type:                     | Infra-Red                         |
| Power Rating:                    | 3 Amp Fuse, AC: 230V DC: 1.5V     |
| Batteries Required:              | 4 AA Batteries (not supplied)     |
| Number of Tap Holes:             | 1                                 |
| Valve/Cartridge Type:            | Solenoid Valve                    |
| Plumbing System<br>Requirements: | Suitable for all plumbing systems |
| Sensing Range:                   | 4 ± 1/16"                         |
| Soap Bottle Volume               | 1000 ml (34 fl.oz.)               |
| Viscosity of Liquid Soap:        | 100-3500cp (mpA .s)               |
| Ѕоар Туре                        | Standard Liquid Soap              |