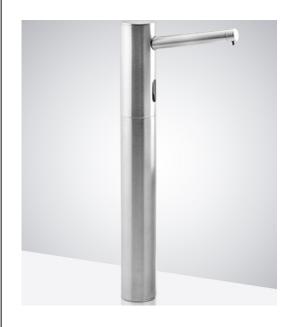

## — Fontana Sensor Faucets<sup>©</sup> Product code: FS1402

## RIO TRIPOD COMMERCIAL AUTOMATIC LIQUID FOAM SOAP **DISPENSER SPECIFICATIONS**

| Specification                    |                                   |
|----------------------------------|-----------------------------------|
| Product Type:                    | Commercial                        |
| Main Construction Material:      | Brass                             |
| Mount Type:                      | Deck                              |
| Handle Type:                     | Infra-Red                         |
| Power Rating:                    | 3 Amp Fuse, AC: 230V DC: 1.5V     |
| Batteries Required:              | 4 AA Batteries (not supplied)     |
| Number of Tap Holes:             | 1                                 |
| Valve/Cartridge Type:            | Solenoid Valve                    |
| Plumbing System<br>Requirements: | Suitable for all plumbing systems |
| Sensing Range:                   | 4 ± 1/16"                         |
| Soap Bottle Volume               | 1000 ml (34 fl.oz.)               |
| Viscosity of Liquid Soap:        | 100-3500cp (mpA .s)               |
| Ѕоар Туре                        | Standard Liquid Soap              |