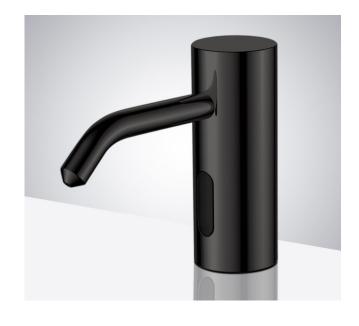

## - Fontana Sensor Faucets<sup>©</sup> Product code: FS1377

## TRIO COMMERCIAL DARK BRONZE AUTOMATIC SENSOR LIQUID SOAP DISPENSER SPECIFICATIONS

| Specification                    |                                   |
|----------------------------------|-----------------------------------|
| Product Type:                    | Commercial                        |
| Main Construction Material:      | Brass                             |
| Mount Type:                      | Deck                              |
| Handle Type:                     | Infra-Red                         |
| Power Rating:                    | 3 Amp Fuse, AC: 230V DC: 1.5V     |
| Batteries Required:              | 4 AA Batteries (not supplied)     |
| Number of Tap Holes:             | 1                                 |
| Valve/Cartridge Type:            | Solenoid Valve                    |
| Plumbing System<br>Requirements: | Suitable for all plumbing systems |
| Sensing Range:                   | 0 - 8cm                           |
| Activation Time:                 | 0.5 - 1 secs                      |
| Viscosity of Liquid Soap:        | 100-3500cp (mpA .s)               |
| Isolation Included:              | No                                |