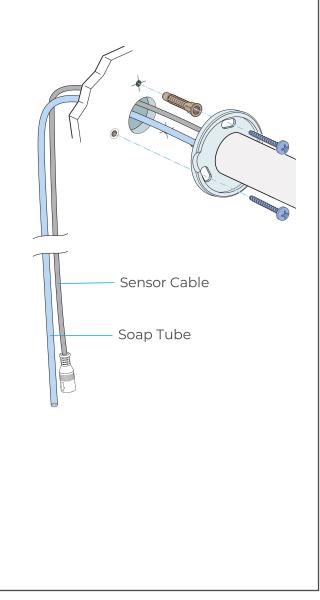

## **SPECS**:

Product Type: Commercial Main Construction Material: Brass Mount Type: Deck Handle Type: Infra-Red Power Rating: DC: 6V (4x 1.5VAA alkaline battery) AC:220V Batteries Required: 4 AA Batteries (not supplied) Number of Tap Holes: 1 Valve/Cartridge Type: Solenoid Valve Plumbing System Requirements: Suitable for all plumbing systems Sensing Range: 15 \_ 3cm Activation Time: 0.5 - 1 secs Viscosity of Liquid Soap: 100-3500cp (mpA.s) Soap volume: <2m/time (Four gear)