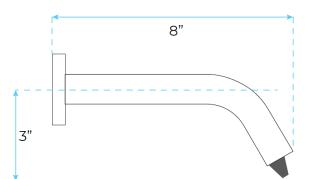

## **SPECS**:

Product Type: Commercial Main Construction Material: Brass Mount Type: Deck Handle Type: Infra-Red Power Rating: DC: 6V (4x 1.5VAA alkaline battery) AC:220V Batteries Required: 4 AA Batteries (not supplied) Number of Tap Holes: 1 Valve/Cartridge Type: Solenoid Valve Plumbing System Requirements: Suitable for all plumbing systems Sensing Range: 15 \_ 3cm Activation Time: 0.5 - 1 secs Viscosity of Liquid Soap: 100-3500cp (mpA.s) Soap volume: <2m/time (Four gear)