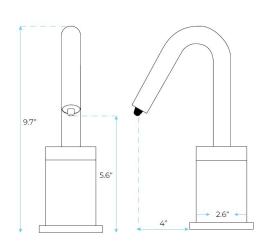

## FONTANA MILAN COMMERCIAL BRUSHED CHROME TOUCHLESS AUTOMATIC LIQUID SOAP DISPENSER SPECS

1