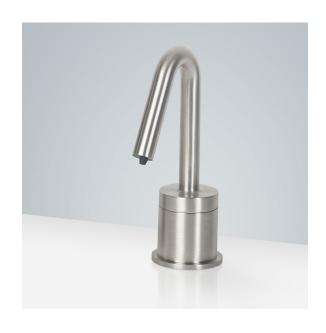

## FONTANA MILAN COMMERCIAL BRUSHED CHROME TOUCHLESS AUTOMATIC LIQUID SOAP DISPENSER SPECS

1