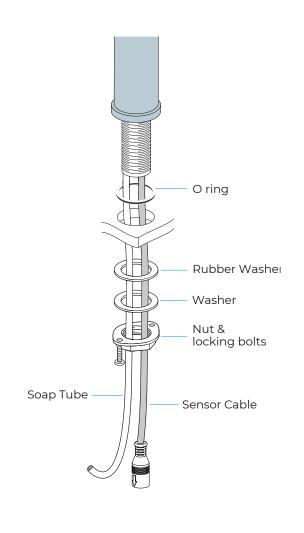

## **SPECS:**

Product Type: Commercial

Main Construction Material: Brass

Mount Type: Deck

Sensor type: Active Infrared, Self-Adjusting Power Rating: 4 (D) Batteries / AC Adapter

Optional

Soap Pump: 6 Volt Noise-Free

Number of Tap Holes: 1

Valve/Cartridge Type: Solenoid Valve

Plumbing System Requirements: Suitable

for all plumbing systems

Sensing Range: Adjustable with remote

control

Activation Time: 0.5 - 1 secs

Soap Bottle Capacity: 800ML optional 1