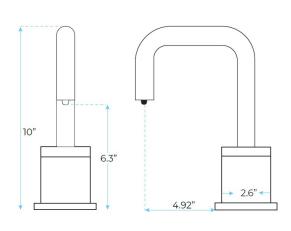

## FONTANA TRIO COMMERCIAL POLISHED CHROME **DECK MOUNT AUTOMATIC ELECTRONIC SOAP DISPENSER SPECS**

1