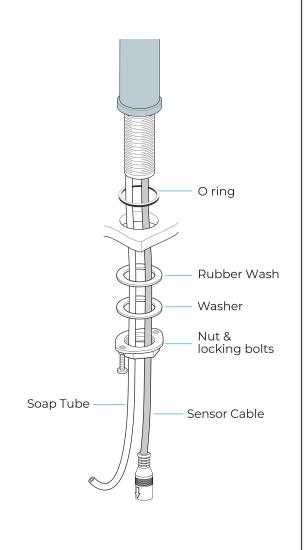

Soap Pump: 6 Volt Noise-Free

Number of Tap Holes: 1

Valve/Cartridge Type: Solenoid Valve Plumbing System Requirements: Suit-

able for all plumbing systems Sensing Range: Adjustable with

remote control

Activation Time: 0.5 - 1 secs