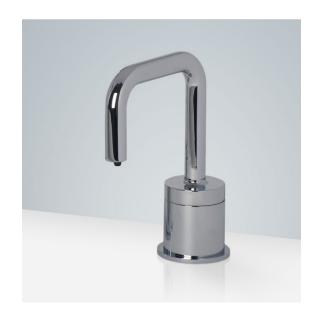

## FONTANA TRIO COMMERCIAL CHROME DECK MOUNT 8 INCH AUTOMATIC TOUCH FREE SOAP DISPENSER SPECS

1