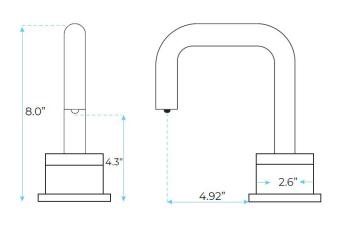

## FONTANA TRIO COMMERCIAL CHROME DECK MOUNT 8 INCH AUTOMATIC TOUCH FREE SOAP DISPENSER SPECS

1