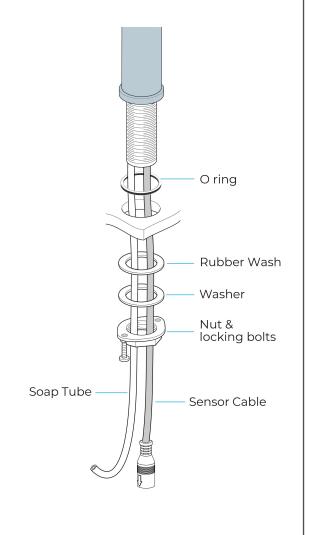

## FONTANA TRIO COMMERCIAL CHROME DECK MOUNT 8 INCH AUTOMATIC TOUCH FREE SOAP DISPENSER SPECS

1