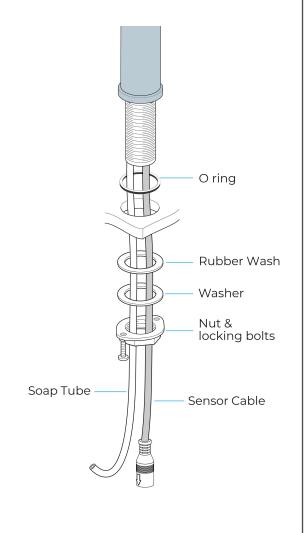

## FONTANA TRIO COMMERCIAL POLISHED CHROME DECK MOUNT AUTOMATIC TOUCH FREE SOAP DISPENSER SPECS

1