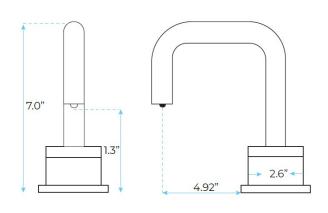

## FONTANA TRIO COMMERCIAL POLISHED CHROME DECK MOUNT AUTOMATIC TOUCH FREE SOAP DISPENSER SPECS

1