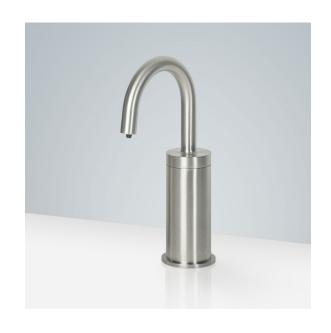

## FONTANA ATLANTA COMMERCIAL BRUSHED CHROME 11 INCH DECK MOUNT TOUCHLESS AUTOMATIC SOAP **DISPENSER SPECS**

1