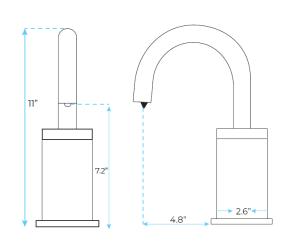

## FONTANA ATLANTA COMMERCIAL BRUSHED CHROME 11 INCH DECK MOUNT TOUCHLESS AUTOMATIC SOAP **DISPENSER SPECS**

1