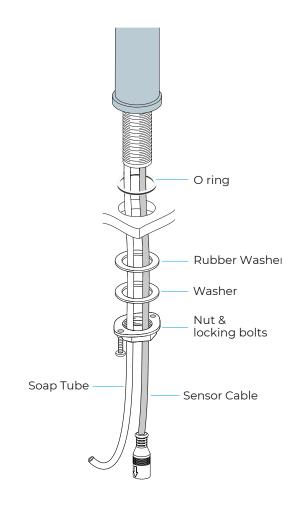

Number of Tap Holes: 1

Valve/Cartridge Type: Solenoid Valve

Plumbing System Requirements: Suitable

for all plumbing systems

Sensing Range: Adjustable with remote

control

Activation Time: 0.5 - 1 secs

Soap Bottle Capacity: 800ML optional 1

gallon containers

Soap Amount Per Use: 0.5ML to 1.5ML

(adjustable)