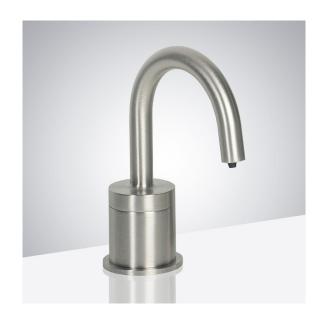

## LIMA ELECTRONIC 2" RISING VESSEL SINK SOAP **DISPENSER CHROME FINISH SPECS**

1