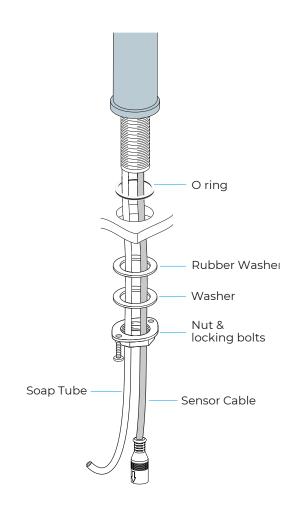

## LIMA ELECTRONIC 2" RISING VESSEL SINK SOAP **DISPENSER CHROME FINISH SPECS**

1