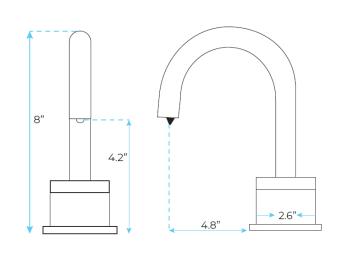

## LIMA ELECTRONIC 2" RISING VESSEL SINK SOAP **DISPENSER CHROME FINISH SPECS**

1