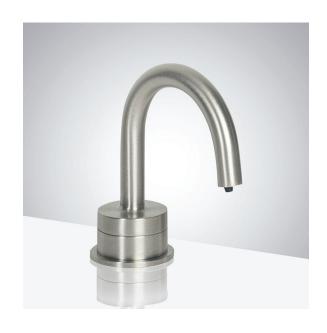

## LIMA ELECTRONIC 1" RISING VESSEL SINK SOAP **DISPENSER CHROME FINISH SPECS**





## **SPECS:**

Product Type: Commercial

Main Construction Material: Brass

Mount Type: Deck

Sensor type: Active Infrared, Self-Adjusting Power Rating: 4 (D) Batteries / AC Adapter

Optional

Soap Pump: 6 Volt Noise-Free

Number of Tap Holes: 1

Valve/Cartridge Type: Solenoid Valve

Plumbing System Requirements: Suitable

for all plumbing systems

Sensing Range: Adjustable with remote

control

Activation Time: 0.5 - 1 secs

Soap Bottle Capacity: 800ML optional 1

gallon containers

Soap Amount Per Use: 0.5ML to 1.5ML

(adjustable)