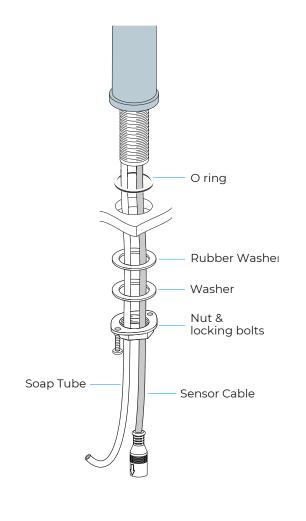

## LIMA ELECTRONIC 1" RISING VESSEL SINK SOAP **DISPENSER CHROME FINISH SPECS**





## **SPECS:**

Product Type: Commercial

Main Construction Material: Brass

Mount Type: Deck

Sensor type: Active Infrared, Self-Adjusting Power Rating: 4 (D) Batteries / AC Adapter

Optional

Soap Pump: 6 Volt Noise-Free

Number of Tap Holes: 1

Valve/Cartridge Type: Solenoid Valve

Plumbing System Requirements: Suitable

for all plumbing systems

Sensing Range: Adjustable with remote

control

Activation Time: 0.5 - 1 secs

Soap Bottle Capacity: 800ML optional 1

gallon containers

Soap Amount Per Use: 0.5ML to 1.5ML

(adjustable)