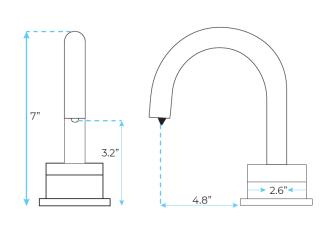

## LIMA ELECTRONIC 1" RISING VESSEL SINK SOAP **DISPENSER CHROME FINISH SPECS**





## **SPECS:**

Product Type: Commercial

Main Construction Material: Brass

Mount Type: Deck

Sensor type: Active Infrared, Self-Adjusting Power Rating: 4 (D) Batteries / AC Adapter

Optional

Soap Pump: 6 Volt Noise-Free

Number of Tap Holes: 1

Valve/Cartridge Type: Solenoid Valve

Plumbing System Requirements: Suitable

for all plumbing systems

Sensing Range: Adjustable with remote

control

Activation Time: 0.5 - 1 secs

Soap Bottle Capacity: 800ML optional 1

gallon containers

Soap Amount Per Use: 0.5ML to 1.5ML

(adjustable)