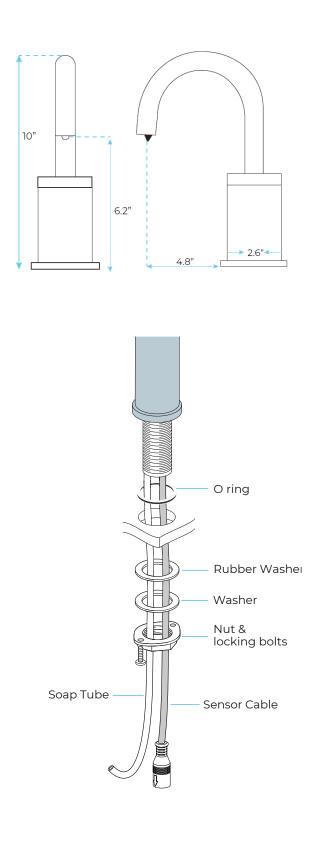

## SPECS:

Product Type: Commercial Main Construction Material: Brass Mount Type: Deck Sensor type: Active Infrared, Self-Adjusting Power Rating: 4 (D) Batteries / AC Adapter Optional Soap Pump: 6 Volt Noise-Free Number of Tap Holes: 1 Valve/Cartridge Type: Solenoid Valve Plumbing System Requirements: Suitable for all plumbing systems Sensing Range: Adjustable with remote control Activation Time: 0.5 - 1 secs Soap Bottle Capacity: 800ML optional 1 gallon containers Soap Amount Per Use: 0.5ML to 1.5ML (adjustable)