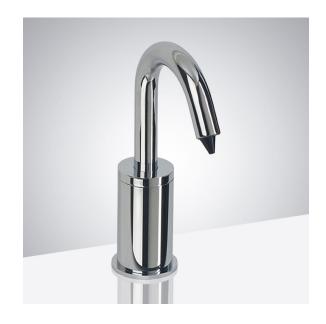

## RENO DESIGNED FOR 4" HIGH SINK SENSOR SOAP DISPENSER SPECS

Fontana Sensor Faucets<sup>©</sup>-

Fontana Sensor Faucet