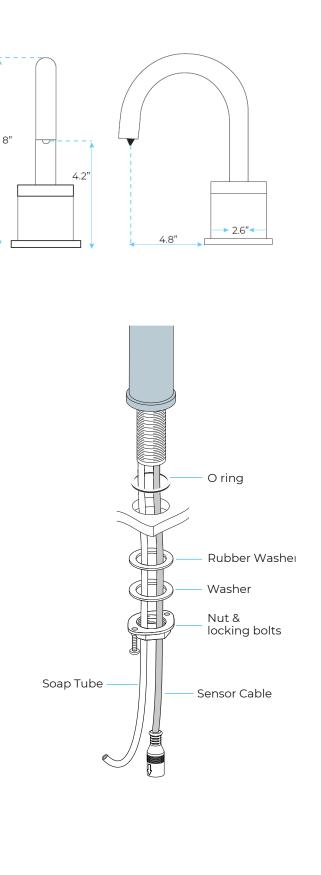

## RENO DESIGNED FOR 3" HIGH SINK SENSOR SOAP DISPENSER SPECS

Fontana Sensor Faucets<sup>©</sup>-

## SPECS:

Product Type: Commercial Main Construction Material: Brass Mount Type: Deck Sensor type: Active Infrared, Self-Adjusting Power Rating: 4 (D) Batteries / AC Adapter Optional Soap Pump: 6 Volt Noise-Free Number of Tap Holes: 1 Valve/Cartridge Type: Solenoid Valve Plumbing System Requirements: Suitable for all plumbing systems Sensing Range: Adjustable with remote control Activation Time: 0.5 - 1 secs Soap Bottle Capacity: 800ML optional 1 gallon containers Soap Amount Per Use: 0.5ML to 1.5ML (adjustable)