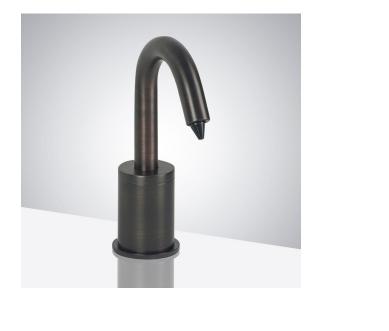

## RENO DESIGNED FOR 3" HIGH SINK SENSOR SOAP DISPENSER SPECS

Fontana Sensor Faucets<sup>©</sup>-

## SPECS:

Product Type: Commercial Main Construction Material: Brass Mount Type: Deck Sensor type: Active Infrared, Self-Adjusting Power Rating: 4 (D) Batteries / AC Adapter Optional Soap Pump: 6 Volt Noise-Free Number of Tap Holes: 1 Valve/Cartridge Type: Solenoid Valve Plumbing System Requirements: Suitable for all plumbing systems Sensing Range: Adjustable with remote control Activation Time: 0.5 - 1 secs Soap Bottle Capacity: 800ML optional 1 gallon containers Soap Amount Per Use: 0.5ML to 1.5ML (adjustable)