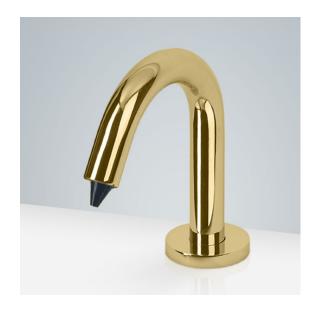

## FONTANA SENSOR DECK MOUNT COMMERCIAL SOAP DISPENSER IN POLISHED BRASS FINISH SPECS

Fontana Sensor Faucets<sup>©</sup>-

Fontana Sensor Faucet