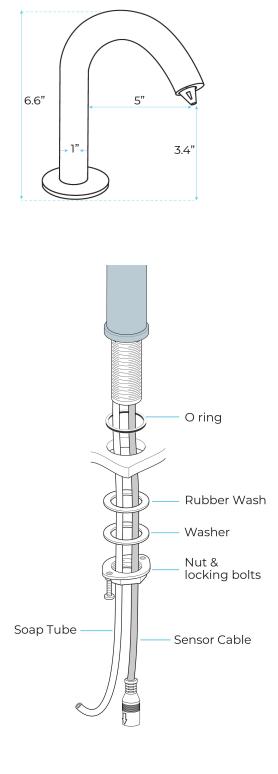

## SPECS :

Product Type: Commercial Main Construction Material: Brass Mount Type: Deck Handle Type: Infra-Red Power Rating: 3 Amp Fuse, AC: 230V DC: 1.5V Batteries Required: 4 AA Batteries (not supplied) Number of Tap Holes: 1 Valve/Cartridge Type: Solenoid Valve Plumbing System Requirements: Suitable for all plumbing systems Sensing Range: 2.4-3.9 in (6-10 cm) Activation Time: 0.5 - 1 secs Viscosity of Liquid Soap: 100-3500cp (mpA.s) Isolation Included: NO