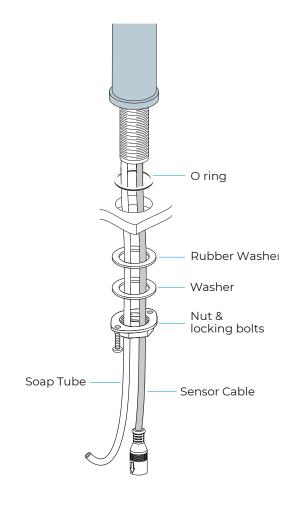

## MARSEILLE DECK MOUNT POLISH GOLD ELECTRONIC SOAP DISPENSER SPECS

## **SPECS:**

Product Type: Commercial

Main Construction Material: Brass

Mount Type: Deck

Sensor type: Active Infrared, Self-Adjusting Power Rating: 4 (D) Batteries / AC Adapter

Optional

Soap Pump: 6 Volt Noise-Free

Number of Tap Holes: 1

Valve/Cartridge Type: Solenoid Valve

Plumbing System Requirements: Suitable

for all plumbing systems

Sensing Range: Adjustable with remote

control

Activation Time: 0.5 - 1 secs

Soap Bottle Capacity: 800ML optional 1