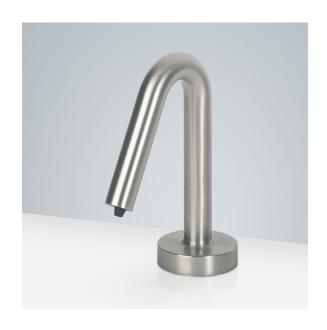

## MARSEILLE DECK MOUNT POLISH GOLD ELECTRONIC SOAP DISPENSER SPECS





## **SPECS:**

Product Type: Commercial

Main Construction Material: Brass

Mount Type: Deck

Sensor type: Active Infrared, Self-Adjusting Power Rating: 4 (D) Batteries / AC Adapter

Optional

Soap Pump: 6 Volt Noise-Free

Number of Tap Holes: 1

Valve/Cartridge Type: Solenoid Valve

Plumbing System Requirements: Suitable

for all plumbing systems

Sensing Range: Adjustable with remote

control

Activation Time: 0.5 - 1 secs

Soap Bottle Capacity: 800ML optional 1

gallon containers

Soap Amount Per Use: 0.5ML to 1.5ML

(adjustable)