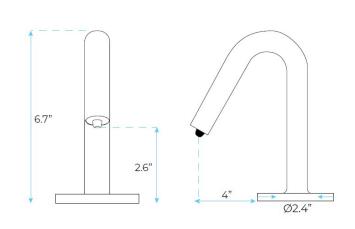

## MARSEILLE DECK MOUNT POLISH GOLD ELECTRONIC SOAP DISPENSER SPECS

## **SPECS:**

Product Type: Commercial

Main Construction Material: Brass

Mount Type: Deck

Sensor type: Active Infrared, Self-Adjusting Power Rating: 4 (D) Batteries / AC Adapter

Optional

Soap Pump: 6 Volt Noise-Free

Number of Tap Holes: 1

Valve/Cartridge Type: Solenoid Valve

Plumbing System Requirements: Suitable

for all plumbing systems

Sensing Range: Adjustable with remote

control

Activation Time: 0.5 - 1 secs

Soap Bottle Capacity: 800ML optional 1

gallon containers

Soap Amount Per Use: 0.5ML to 1.5ML

(adjustable)