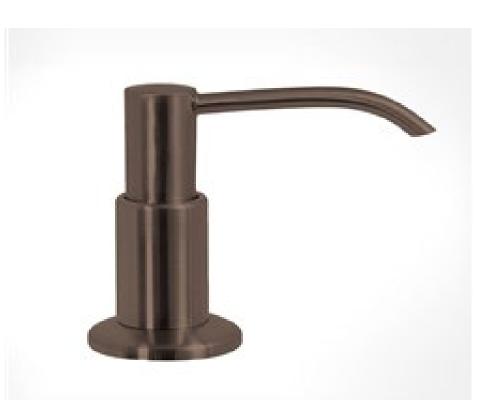

**Specs** 

Refill from the top, Large Capacity bottle: 500 ml (17oz)

Simple Installation and requires only one hole

Can be repeatedly used to add equipment soap hand sanitizer, shampoo, shower gel, etc. And perfect for any at home cleaning, cooking, or DIY uses.

Top-quality brass construction for long-lasting functionality

Self-priming pump for hassle-free use

Large-capacity bottle holds up to 17 oz. of liquid, requiring fewer refills

Easy to install threaded connection offers a tight, waterproof seal

Easy to refill: Top lifts up for easy refill