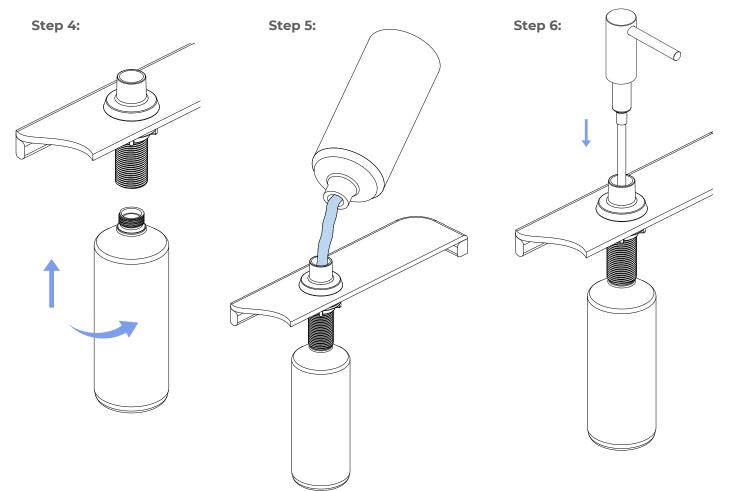

2. Screw the dispenser bottle to the dispenser base from underneath the countertop. Tighten as required.

3. Fill the dispenser bottle from the top with liquid soap.

4. Reinsert the pump into the dispenser base from the top.

5. Press the pump several times to make sure soap is evenly distributed.

Easy To Refill: Simply remove the pump head and refill from the top, no more crawling under the sink to remove the bottle.

Fontana Sensor Faucet