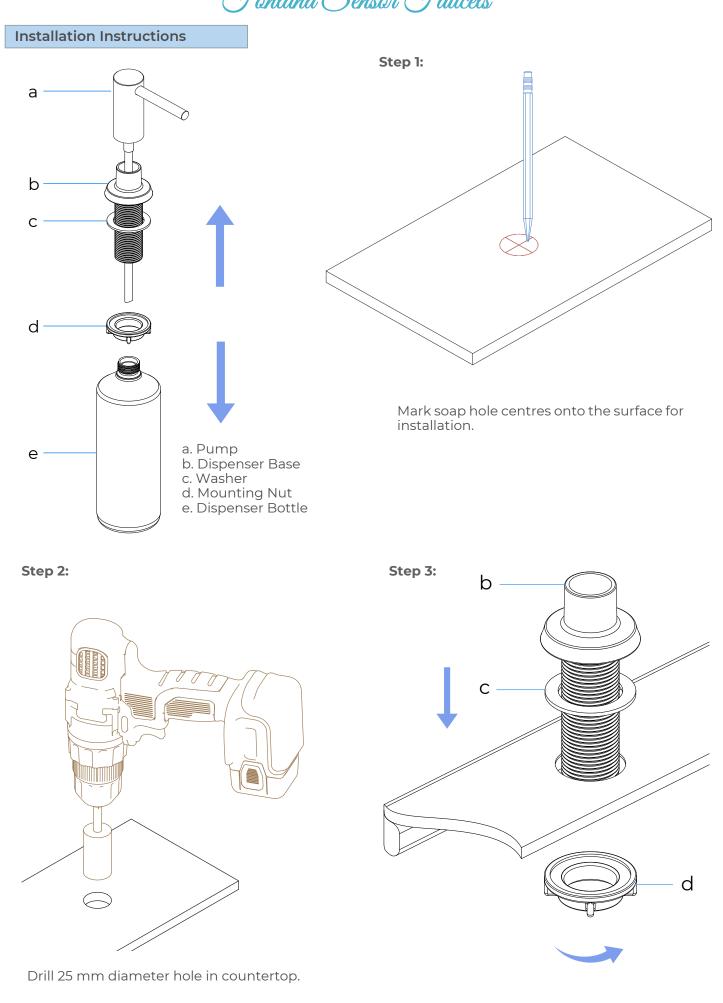

#### Disassemble soap dispenser

1. Install dispenser base (b) with washer (c) attached into the hole in the countertop. Re-install mounting nut (d) on the dispenser base (b) from underneath the countertop. Tighten mounting nut (d) by hand.

2. Screw the dispenser bottle to the dispenser base from underneath the countertop. Tighten as required.

3. Fill the dispenser bottle from the top with liquid soap.

4. Reinsert the pump into the dispenser base from the top.