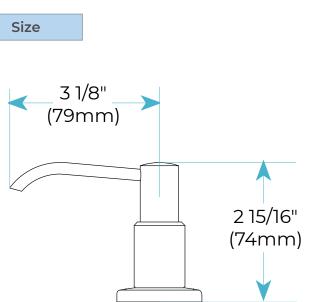

# — Fontana Sensor Faucets<sup>©</sup>—

## DECK MOUNT MANUAL SOAP DISPENSER SPECIFICATIONS

1.Split soap bottle

2.Insert the straw into the slot

3.Fixed straw

4. Tighten the bottle

5.Pour in cleaning solution

6.Insert the straw and tighten

Product shown is only for installation display purpose