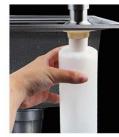

2. Screw the dispenser bottle to the dispenser base from underneath the countertop. Tighten as required.

3. Fill the dispenser bottle from the top with liquid soap.

4. Reinsert the pump into the dispenser base from the top.