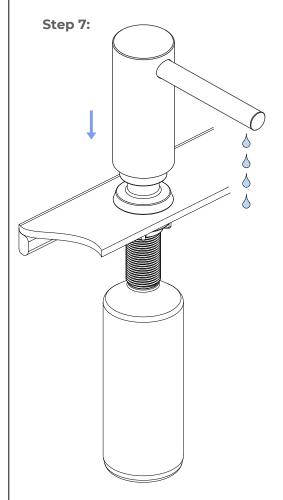

5. Press the pump several times to make sure soap is evenly distributed.

Easy To Refill: Simply remove the pump head and refill from the top, no more crawling under the sink to remove the bottle.

Fontana Sensor Faucet

Easy to refill: Top lifts up for easy refill