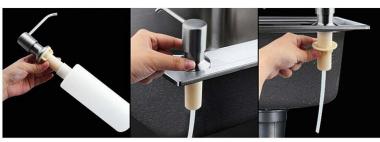

#### Disassemble soap dispenser

1. Install dispenser base (b) with washer (c) attached into the hole in the countertop. Re-install mounting nut (d) on the dispenser base (b) from underneath the countertop. Tighten mounting nut (d) by hand.

2. Screw the dispenser bottle to the dispenser base from underneath the countertop. Tighten as required.

3. Fill the dispenser bottle from the top with liquid soap.

4. Reinsert the pump into the dispenser base from the top.