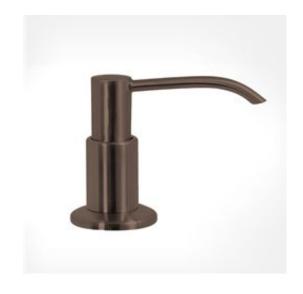

## — Fontana Sensor Faucets<sup>©</sup>—

## DECK MOUNT MANUAL SOAP DISPENSER SPECIFICATIONS





1.Split soap bottle

2.Insert the straw into the slot

3.Fixed straw



4. Tighten the bottle

5.Pour in cleaning solution

6.Insert the straw and tighten

Product shown is only for installation display purpose

**Specs** 

Refill from the top, Large Capacity bottle: 500 ml (17oz)

Simple Installation and requires only one hole

Can be repeatedly used to add equipment soap hand sanitizer, shampoo, shower gel, etc. And perfect for any at home cleaning, cooking, or DIY uses.

Top-quality brass construction for long-lasting functionality

Self-priming pump for hassle-free use

Large-capacity bottle holds up to 17 oz. of liquid, requiring fewer refills

Easy to install threaded connection offers a tight, waterproof seal

Easy to refill: Top lifts up for easy refill



## FEATURES

ABOVE TH