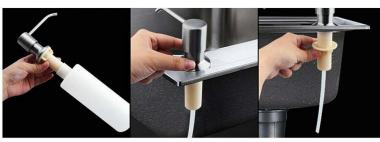

## DECK MOUNT MANUAL SOAP DISPENSER SPECIFICATIONS

1.Split soap bottle

2.Insert the straw into the slot

3.Fixed straw

4. Tighten the bottle

5.Pour in cleaning solution

6.Insert the straw and tighten

Product shown is only for installation display purpose

## FEATURES

ABOVE THE COUNTER RE-FILL -- The soap dispenser for kitchen sink replacement with pull-out removable pump head makes refilling this sink soap dispenser a freeze. No more crawling under the sink.

Easy to refill: Top lifts up for easy refill