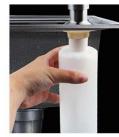

**Specs** 

Refill from the top, Large Capacity bottle: 500 ml (17oz)

Simple Installation and requires only one hole

Can be repeatedly used to add equipment soap hand sanitizer, shampoo, shower gel, etc. And perfect for any at home cleaning, cooking, or DIY uses.

LARGER VOLUME --The soap dispenser for kitchen sink has large capacity (17 oz) bottle. Dish soap can be pumped into the sink. Manufactured with quality materials and can works as a soap dispenser or as a lotion dispenser.