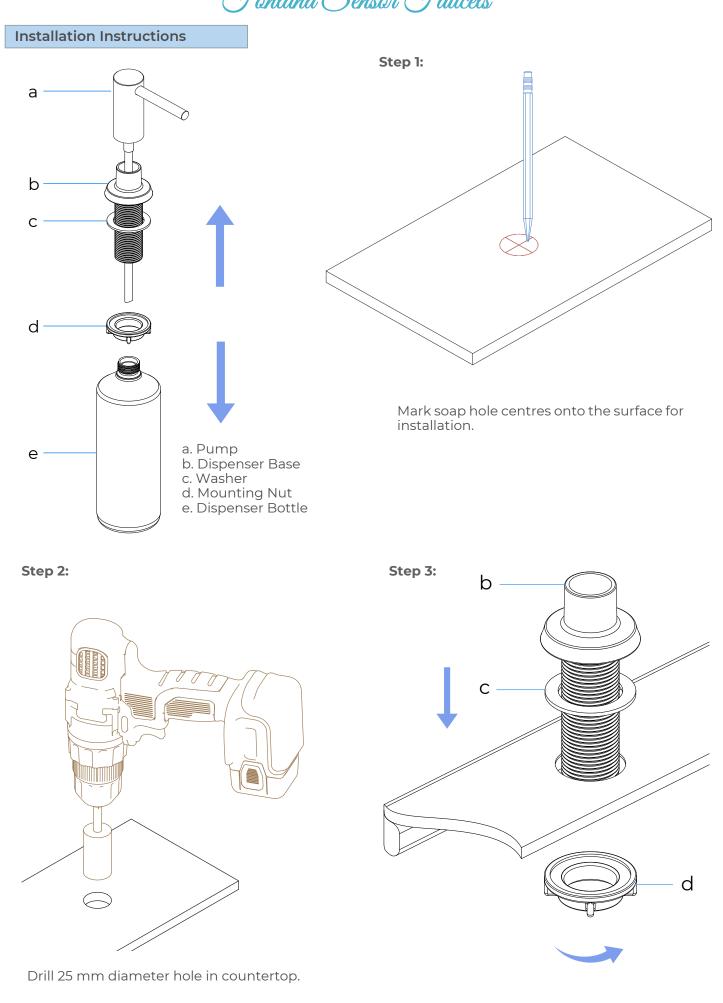

## Disassemble soap dispenser

1. Install dispenser base (b) with washer (c) attached into the hole in the countertop. Re-install mounting nut (d) on the dispenser base (b) from underneath the countertop. Tighten mounting nut (d) by hand.