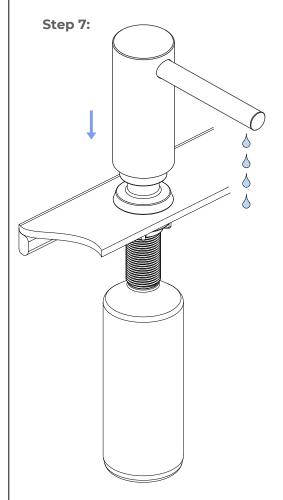

5. Press the pump several times to make sure soap is evenly distributed.

Easy To Refill: Simply remove the pump head and refill from the top, no more crawling under the sink to remove the bottle.

Fontana Sensor Faucet