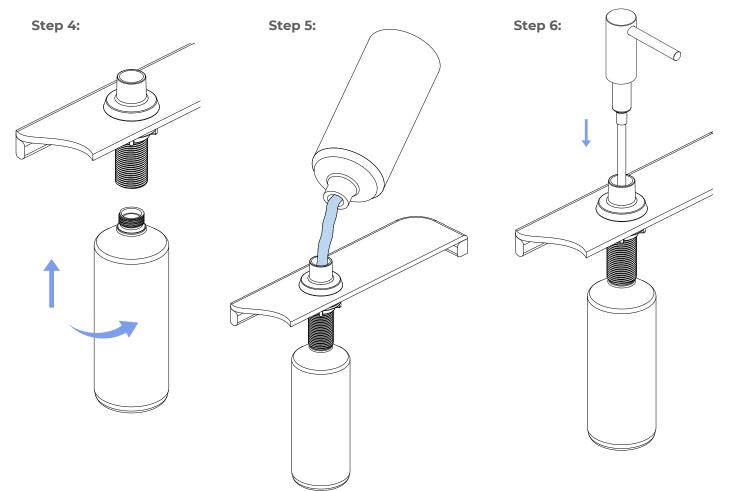

2. Screw the dispenser bottle to the dispenser base from underneath the countertop. Tighten as required.

3. Fill the dispenser bottle from the top with liquid soap.

4. Reinsert the pump into the dispenser base from the top.