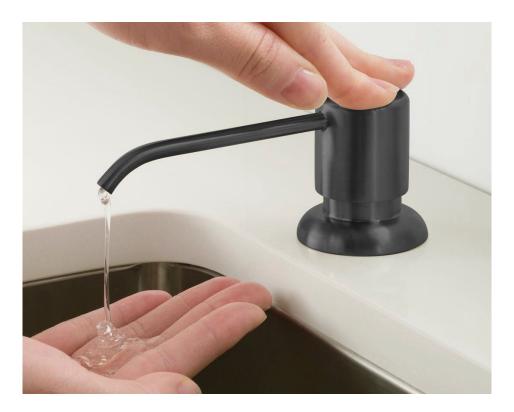

5. Press the pump several times to make sure soap is evenly distributed.

Easy To Refill: Simply remove the pump head and refill from the top, no more crawling under the sink to remove the bottle.

Fontana Sensor Faucet