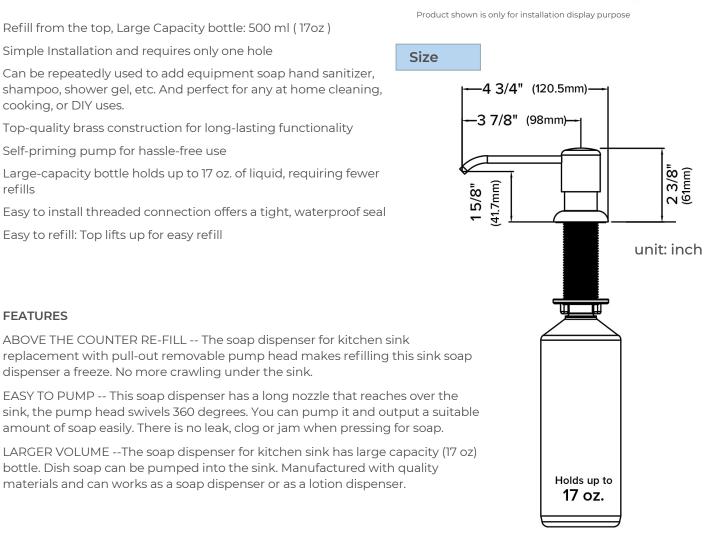

6.Insert the straw and tighten

Refill from the top, Large Capacity bottle: 500 ml (17oz)

Simple Installation and requires only one hole

Can be repeatedly used to add equipment soap hand sanitizer, shampoo, shower gel, etc. And perfect for any at home cleaning, cooking, or DIY uses.

Top-quality brass construction for long-lasting functionality

Self-priming pump for hassle-free use

Large-capacity bottle holds up to 17 oz. of liquid, requiring fewer refills

Easy to install threaded connection offers a tight, waterproof seal

dispenser a freeze. No more crawling under the sink.

Easy to refill: Top lifts up for easy refill

All dimensions and specifications are nominal and may vary. Use actual products for accuracy in critical situations.