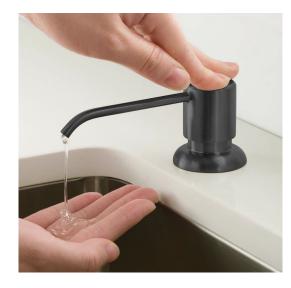

## - Fontana Sensor Faucets<sup>©</sup>

## DECK MOUNT MANUAL SOAP DISPENSER **SPECIFICATIONS**

1.Split soap bottle

2.Insert the straw into the slot

3.Fixed straw

4. Tighten the bottle

**Specs** 

**FEATURES** 

5.Pour in cleaning solution