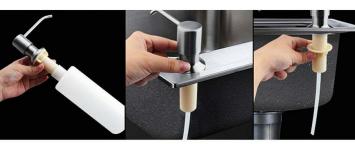

## DECK MOUNT MANUAL SOAP DISPENSER **SPECIFICATIONS**

1.Split soap bottle

2.Insert the straw into the slot

3.Fixed straw

4. Tighten the bottle

**Specs** 

**FEATURES** 

5.Pour in cleaning solution

6.Insert the straw and tighten

Refill from the top, Large Capacity bottle: 500 ml (17oz)

Simple Installation and requires only one hole

Can be repeatedly used to add equipment soap hand sanitizer, shampoo, shower gel, etc. And perfect for any at home cleaning, cooking, or DIY uses.