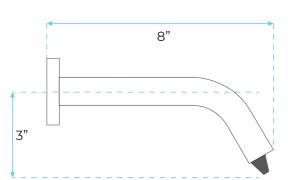

## FONTANA LIMA COMMERCIAL CHROME WALL MOUNT MOTION SENSOR FOAM SOAP DISPENSER SPECS

## SPECS:

Product Type: Commercial Main Construction Material: Brass Mount Type: Deck Handle Type: Infra-Red Power Rating: DC: 6V (4x 1.5VAA alkaline battery) AC:220V Batteries Required: 4 AA Batteries (not supplied) Number of Tap Holes: 1 Valve/Cartridge Type: Solenoid Valve Plumbing System Requirements: Suitable for all plumbing systems Sensing Range: 15 \_ 3cm Activation Time: 0.5 - 1 secs Viscosity of Liquid Soap: 100-3500cp (mpA .s) Soap volume: <2m/time (Four gear)