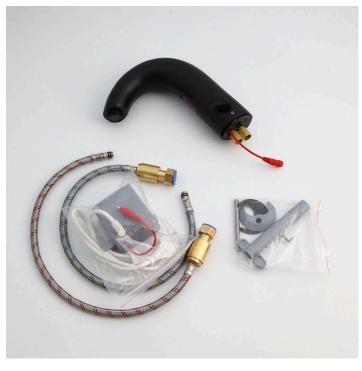

## **FEATURES**

Commercial Grade Faucet, ADA Compliant, Cast Brass Spout, Quick Connect Fittings, Integrated Water Shut-off, Hygienic Line Flush, Water Usage and Battery Strength Reporting, Self-adapting Sensor