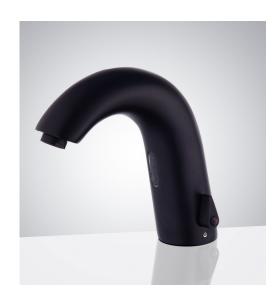

## MATTE BLACK COMMERCIAL AUTOMATIC TEMPERATURE CONTROL THERMOSTATIC SENSOR FAUCET SPECIFICATIONS

## **FEATURES**

Commercial Grade Faucet, ADA Compliant, Cast Brass Spout, Quick Connect Fittings, Integrated Water Shut-off, Hygienic Line Flush, Water Usage and Battery Strength Reporting, Self-adapting Sensor