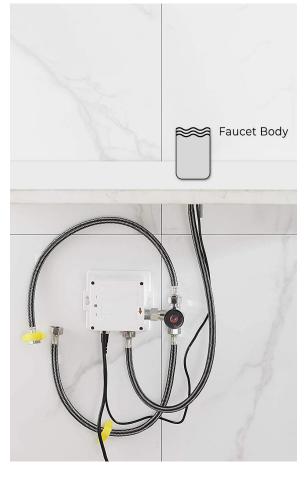

Static Power Consumption: 0.36mw Working Power consumption: 0.5mw Inductive Opening Time: < 1 second Inductive Closing Time: < 2 second Dia.of inlet / outlet pipe: G1/2"

Flux: ≥0.07L/S

Power Supply: Box Transformer (BOX)