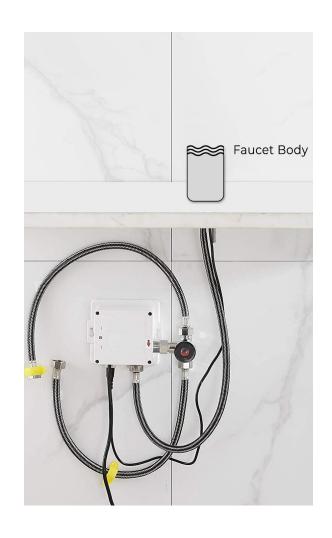

## SPECS :

Power: DC:6V(4AA alkaline battery) AC:220V-240V; 50/60HZ

Water Consumption: 0.05Mpa-0.6Mpa Detection Zone: 16-32 cm or adjustable Motor valve lifespan: up to 500000 flushes

Battery lifespan: 100000 cycles Static Power Consumption: 0.36mw Working Power consumption: 0.5mw Inductive Opening Time: < 1 second Inductive Closing Time: < 2 second Dia.of inlet / outlet pipe: G1/2" Flux: ≥0.07L/S Temperature: 0.1-50°/C Dia of installing faucet: 33~35mm