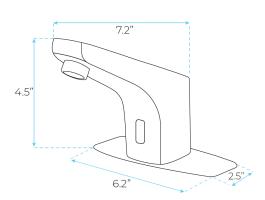

## FONTANA MILAN BRUSHED NICKEL COMMERCIAL AUTOMATIC MOTION SENSOR FAUCET SPECS

## SPECS :

Power: DC:6V(4AA alkaline battery) AC:220V-240V; 50/60HZ

Water Consumption: 0.05Mpa-0.6Mpa Detection Zone: 16-32 cm or adjustable Motor valve lifespan: up to 500000 flushes

Battery lifespan: 100000 cycles Static Power Consumption: 0.36mw Working Power consumption: 0.5mw Inductive Opening Time: < 1 second Inductive Closing Time: < 2 second Dia.of inlet / outlet pipe: G1/2" Flux: ≥0.07L/S Temperature: 0.1-50°/C Dia of installing faucet: 33~35mm