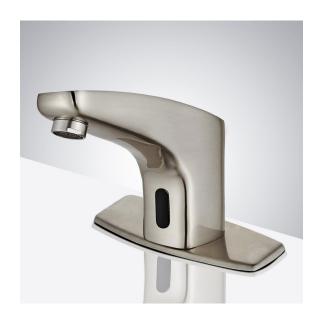

## FONTANA MILAN BRUSHED NICKEL COMMERCIAL AUTOMATIC MOTION SENSOR FAUCET SPECS



## SPECS :

Power: DC:6V(4AA alkaline battery) AC:220V-240V; 50/60HZ

Water Consumption: 0.05Mpa-0.6Mpa Detection Zone: 16-32 cm or adjustable Motor valve lifespan: up to 500000 flushes

Battery lifespan: 100000 cycles Static Power Consumption: 0.36mw Working Power consumption: 0.5mw Inductive Opening Time: < 1 second Inductive Closing Time: < 2 second Dia.of inlet / outlet pipe: G1/2" Flux: ≥0.07L/S Temperature: 0.1-50°/C Dia of installing faucet: 33~35mm





fontanasensorfaucets.com Customer Service: 800-684-4489