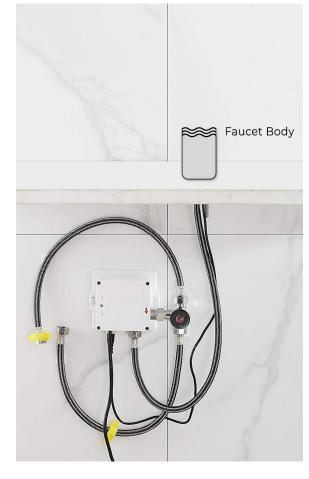

Working Power consumption: 0.5mw

Inductive Opening Time: < 1 second

Inductive Closing Time: < 2 second

Dia.of inlet / outlet pipe: G1/2"

Flux: ≥0.07L/S

Power Supply: Box Transformer (BOX)

Temperature Mixer: Below Deck Manual Mixing Valve (BDM)