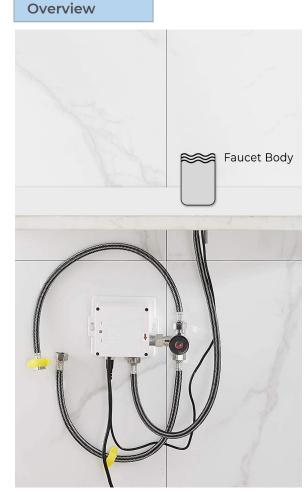

Working Power consumption: ≤0.5mw

Inductive Opening Time: < 1 second Inductive Closing Time: < 2 second

Dia.of inlet / outlet pipe: G1/2"

Flux: ≥0.07L/S

Power Supply: Box Transformer (BOX)

Temperature Mixer: Below Deck Manual Mixing Valve (BDM)