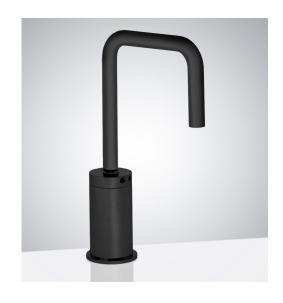

## TOUCHLESS COMMERCIAL U-SHAPED MATTE BLACK FINISH **AUTOMATIC SENSOR FAUCET SPECIFICATIONS**

Specs

unit: inch

Spout: Solid Brass

Power: 4 (AA) Batteries / AC Adapter Optional

Battery life expectancy: 200,000 cycles