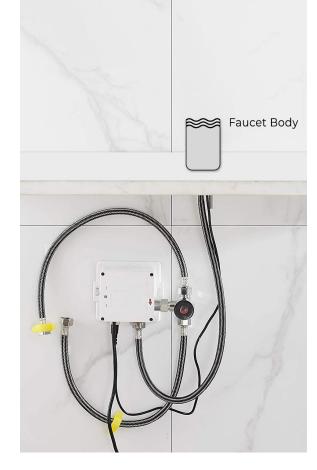

Sensor type and Location: Active Infrared, Base

mount

Sensor Microprocessor: Digital, Pug And Play

Sensing Range: 2" to 8" Adjustable

Response Time: 0.3 Second

Shut-Off Delay Time: 3 Seconds

Maximum Running Time: 60 Seconds