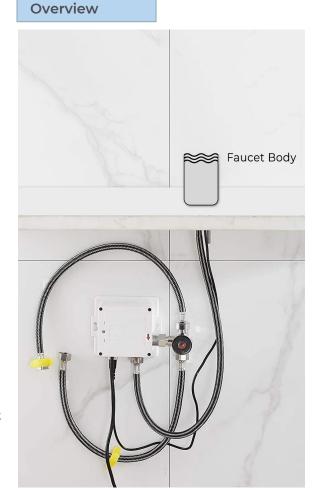

Flux: ≥0.07L/S

Power Supply: Box Transformer (BOX)

Temperature Mixer: Below Deck Manual Mixing Valve (BDM)

Factory Default Timeout: 30s

Dia.of inlet / outlet pipe: G1/2"

Factory Default GPC: 0.75

Working pressure: 0.05 - 1.6 Mpa

## **FEATURES**

Commercial Grade Faucet, ADA Compliant, Cast Brass Spout, Quick Connect Fittings, Integrated Water Shut-off, Hygienic Line Flush, Water Usage and Battery Strength Reporting, Self-adapting Sensor