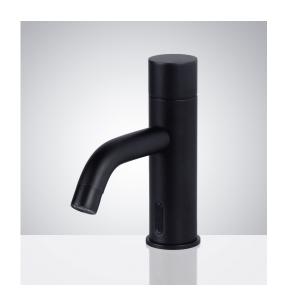

## BRASS MATTE BLACK COMMERCIAL AUTOMATIC MOTION SENSOR FAUCET SPECIFICATIONS

unit: inch

## **FEATURES**

Commercial Grade Faucet, ADA Compliant, Cast Brass Spout, Quick Connect Fittings, Integrated Water Shut-off, Hygienic Line Flush, Water Usage and Battery Strength Reporting, Self-adapting Sensor