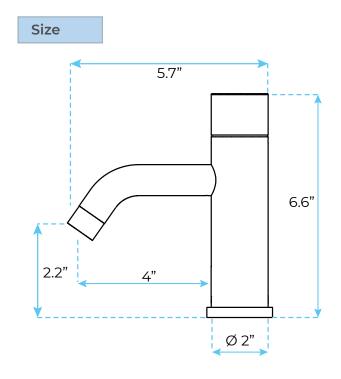

## BRASS MATTE BLACK COMMERCIAL AUTOMATIC MOTION SENSOR FAUCET SPECIFICATIONS

unit: inch

All dimensions and specifications are nominal and may vary. Use actual products for accuracy in critical situations.