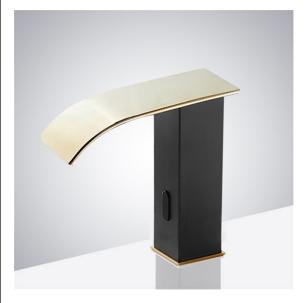

# FONTANA BLACK AND GOLD WATERFALL AUTOMATIC SMART SENSOR FAUCET SPECIFICATIONS



#### Size





Product shown is only for installation display purpose

# Specs

Power: DC:6V(4AA alkaline battery) AC:220V-240V; 50/60HZ

Water Consumption: 0.05Mpa-0.6Mpa
Detection Zone: 16-32 cm or adjustable
Motor valve lifespan: up to 500000 flushes

Battery lifespan: 100000 cycles

Static Power Consumption: 0.36mw
Working Power consumption: 0.5mw
Inductive Opening Time: < 1 second
Inductive Closing Time: < 2 second

Dia.of inlet / outlet pipe: G1/2"

Flux: ≥0.07L/S

Power Supply: Box Transformer (BOX)

Temperature Mixer: Below Deck Manual Mixing Valve (BDM)

Factory Default Timeout: 30s Factory Default GPC: 0.75

## **FEATURES**

Commercial Grade Faucet, ADA Compliant, Cast Brass Spout, Quick Connect Fittings, Integrated Water Shut-off, Hygienic Line Flush, Water Usage and Battery S