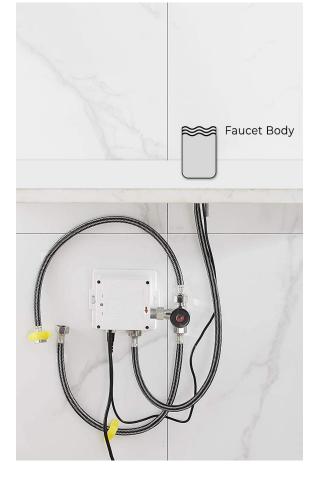

Static Power Consumption: 0.36mw
Working Power consumption: 0.5mw
Inductive Opening Time: < 1 second
Inductive Closing Time: < 2 second

Dia.of inlet / outlet pipe: G1/2"

Flux: ≥0.07L/S

Power Supply: Box Transformer (BOX)

Temperature Mixer: Below Deck Manual Mixing Valve (BDM)

Factory Default Timeout: 30s Factory Default GPC: 0.75