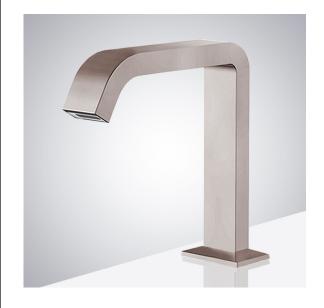

## BRUSHED NICKEL COMMERCIAL DECK MOUNT HANDSFREE **AUTOMATIC SENSOR FAUCET SPECIFICATIONS**

## **FEATURES**

Commercial Grade Faucet, ADA Compliant, Cast Brass Spout, Quick Connect Fittings, Integrated Water Shut-off, Hygienic Line Flush, Water Usage and Battery Strength Reporting, Self-adapting Sensor