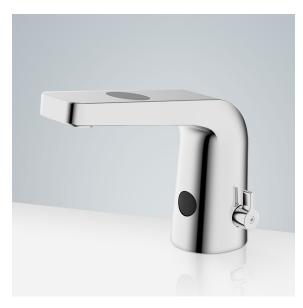

## FONTANA RENO COMMERCIAL TEMPERATURE CONTROL CHROME PLATED AUTOMATIC INFRA-RED SENSOR SINK FAUCET SPECS

Fontana Sensor Faucets<sup>©</sup>

Fontana Sensor Faucet