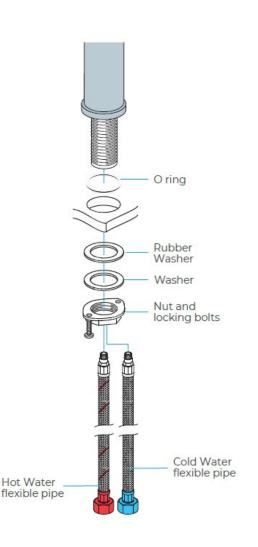

## SPECS :

Power: DC:6V(4AA alkaline battery) AC:220V-240V; 50/60HZ Water Consumption: 0.05Mpa-0.6Mpa Detection Zone: 16-32 cm or adjustable Motor valve lifespan: up to 500000 flushes Battery lifespan: 100000 cycles Static Power Consumption: 0.36mw Working Power consumption: 0.5mw Inductive Opening Time: < 1 second Inductive Closing Time: < 2 second Dia.of inlet / outlet pipe: G1/2" Flux: ≥0.07L/S Temperature: 0.1-50°/C Dia of installing faucet: 33~35mm