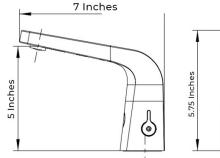

## SPECS :

Power: DC:6V(4AA alkaline battery) AC:220V-240V; 50/60HZ Water Consumption: 0.05Mpa-0.6Mpa Detection Zone: 16-32 cm or adjustable Motor valve lifespan: up to 500000 flushes Battery lifespan: 100000 cycles Static Power Consumption: 0.36mw Working Power consumption: 0.5mw Inductive Opening Time: < 1 second Inductive Closing Time: < 2 second Dia.of inlet / outlet pipe: G1/2" Flux: ≥0.07L/S Temperature: 0.1-50°/C Dia of installing faucet: 33~35mm