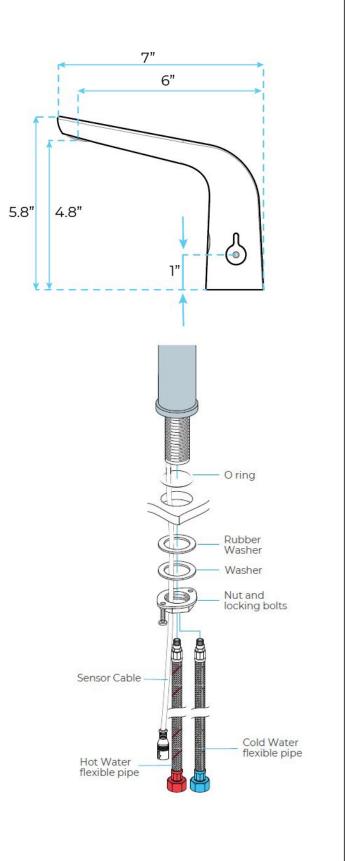

## SPECS:

Power: DC:6V(4AA alkaline battery) AC:220V-240V; 50/60HZ Water Consumption: 0.05Mpa-0.6Mpa Detection Zone: 16-32 cm or adjustable Motor valve lifespan: up to 500000 flushes Battery lifespan: 100000 cycles Static Power Consumption: 0.36mw Working Power consumption: 0.5mw Inductive Opening Time: < 1 second

Inductive Closing Time: < 2 second Dia.of inlet / outlet pipe: G1/2" Flux: ≥0.07L/S Temperature: 0.1-50°/C Dia of installing faucet: 33~35mm

Fontana Sensor Faucet