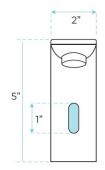

## SPECS :

Power: DC:6V(4AA alkaline battery) AC:220V-240V; 50/60HZ

Water Consumption: 0.05Mpa-0.6Mpa Detection Zone: 16-32 cm or adjustable Motor valve lifespan: up to 500000 flushes

Usage: Commercial / Residential Static Power Consumption: 0.36mw Working Power consumption: 0.5mw Inductive Opening Time: < 1 second Inductive Closing Time: < 2 second Dia.of inlet / outlet pipe: G1/2" Sensing Distance: 6.2"-12.5" (16-32 cm ) Temperature: 0.1-50°/C Water Pressure: 0.1 - 7.0 KGS/cm , 10 -125 psi flow rate : 2 GPM (7.57 L/min)