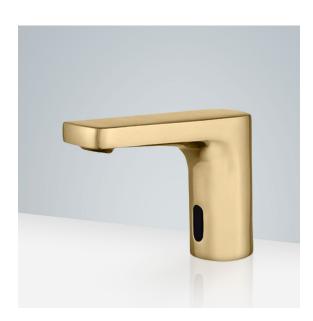

## FONTANA COMMERCIAL BRUSHED GOLD TOUCH LESS AUTOMATIC SENSOR FAUCET SPECS







## SPECS :

Power: DC:6V(4AA alkaline battery) AC:220V-240V; 50/60HZ

Water Consumption: 0.05Mpa-0.6Mpa Detection Zone: 16-32 cm or adjustable Motor valve lifespan: up to 500000 flushes

Usage: Commercial / Residential Static Power Consumption: 0.36mw Working Power consumption: 0.5mw Inductive Opening Time: < 1 second Inductive Closing Time: < 2 second Dia.of inlet / outlet pipe: G1/2" Sensing Distance: 6.2"-12.5" (16-32 cm ) Temperature: 0.1-50°/C Water Pressure: 0.1 - 7.0 KGS/cm , 10 -125 psi flow rate : 2 GPM (7.57 L/min)



Fontana Sensor Faucet