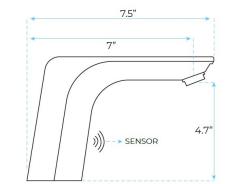

## SPECS :

Power: DC:6V(4AA alkaline battery) AC:220V-240V; 50/60HZ

Water Consumption: 0.05Mpa-0.6Mpa Detection Zone: 16-32 cm or adjustable Motor valve lifespan: up to 500000 flushes

Usage: Commercial / Residential Static Power Consumption: 0.36mw Working Power consumption: 0.5mw Inductive Opening Time: < 1 second Inductive Closing Time: < 2 second Dia.of inlet / outlet pipe: G1/2" Sensing Distance: 6.2"-12.5" (16-32 cm ) Temperature: 0.1-50°/C Water Pressure: 0.1 - 7.0 KGS/cm , 10 -125 psi flow rate : 2 GPM (7.57 L/min)