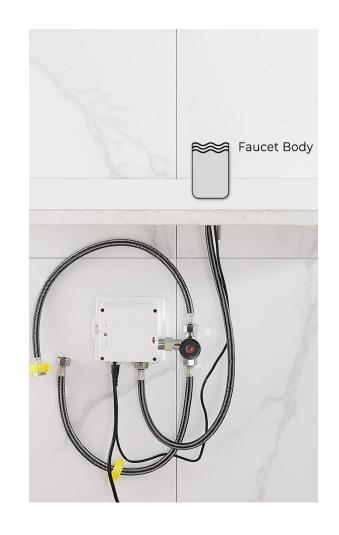

## SPECS :

Power: DC:6V(4AA alkaline battery) AC:220V-240V; 50/60HZ

Water Consumption: 0.05Mpa-0.6Mpa Detection Zone: 16-32 cm or adjustable Motor valve lifespan: up to 500000 flushes

Usage: Commercial / Residential Static Power Consumption: 0.36mw Working Power consumption: 0.5mw Inductive Opening Time: < 1 second Inductive Closing Time: < 2 second Dia.of inlet / outlet pipe: G1/2" Sensing Distance: 6.2"-12.5" (16-32 cm ) Temperature: 0.1-50°/C Water Pressure: 0.1 - 7.0 KGS/cm , 10 -125 psi flow rate : 2 GPM (7.57 L/min)