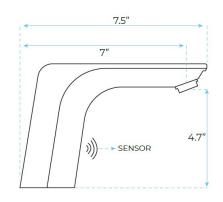

## FONTANA RENO COMMERCIAL ELECTRONIC **AUTOMATIC SENSOR FAUCET SPECS**

Dia.of inlet / outlet pipe: G1/2"

Sensing Distance: 6.2"-12.5" (16-32 cm)

Temperature: 0.1-50°/C

Water Pressure: 0.1 - 7.0 KGS/cm, 10 -

125 psi

flow rate: 2 GPM (7.57 L/min)