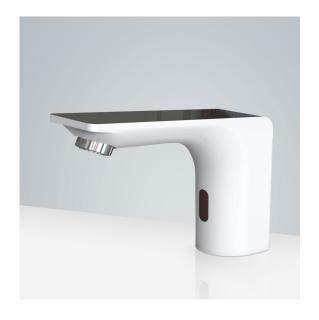

## FONTANA RENO COMMERCIAL ELECTRONIC **AUTOMATIC SENSOR FAUCET SPECS**







## **SPECS:**

Power: DC:6V(4AA alkaline battery)

AC:220V-240V; 50/60HZ

Water Consumption: 0.05Mpa-0.6Mpa Detection Zone: 16-32 cm or adjustable

Motor valve lifespan: up to 500000

flushes

Usage: Commercial / Residential Static Power Consumption: 0.36mw Working Power consumption: 0.5mw Inductive Opening Time: < 1 second Inductive Closing Time: < 2 second

Dia.of inlet / outlet pipe: G1/2"

Sensing Distance: 6.2"-12.5" (16-32 cm)

Temperature: 0.1-50°/C

Water Pressure: 0.1 - 7.0 KGS/cm, 10 -

125 psi

flow rate: 2 GPM (7.57 L/min)