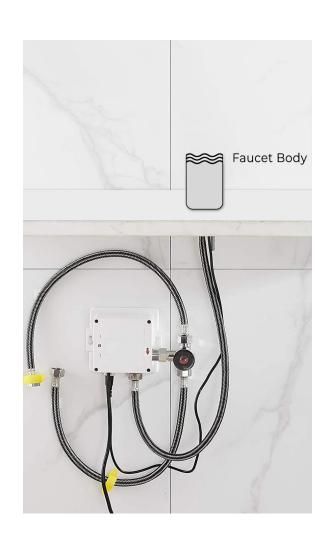

## **SPECS:**

Power: DC:6V(4AA alkaline battery)

AC:220V-240V; 50/60HZ

Water Consumption: 0.05Mpa-0.6Mpa Detection Zone: 16-32 cm or adjustable

Motor valve lifespan: up to 500000

flushes

Usage: Commercial / Residential Static Power Consumption: 0.36mw Working Power consumption: 0.5mw Inductive Opening Time: < 1 second Inductive Closing Time: < 2 second

Dia.of inlet / outlet pipe: G1/2"

Sensing Distance: 6.2"-12.5" (16-32 cm)

Temperature: 0.1-50°/C

Water Pressure: 0.1 - 7.0 KGS/cm, 10 -

125 psi

flow rate: 2 GPM (7.57 L/min)