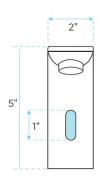

## FONTANA RENO COMMERCIAL ELECTRONIC **AUTOMATIC SENSOR FAUCET SPECS**

Dia.of inlet / outlet pipe: G1/2"

Sensing Distance: 6.2"-12.5" (16-32 cm)

Temperature: 0.1-50°/C

Water Pressure: 0.1 - 7.0 KGS/cm, 10 -

125 psi

flow rate: 2 GPM (7.57 L/min)