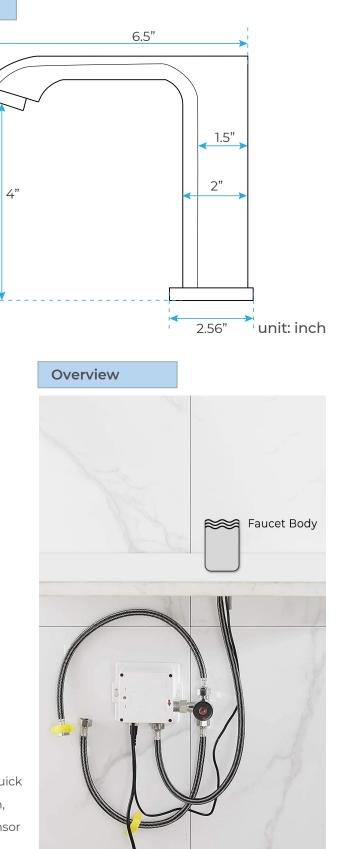

## COMMERCIAL AUTOMATIC SENSOR HANDS FREE FAUCET BRUSHED GOLD FINISH SPECIFICATIONS

Size

Specs

Power: AC & DC 6V (batteries not included) Water Consumption: 0.05Mpa-0.6Mpa Detection Zone: 16-32 cm or adjustable Motor valve lifespan: up to 500000 flushes Battery lifespan: 100000 cycles Static Power Consumption: 0.36mw Working Power consumption: 0.5mw Inductive Opening Time: < 1 second Inductive Closing Time: < 2 second Dia.of inlet / outlet pipe: G1/2" Flux: ≥0.07L/S Power Supply: Box Transformer (BOX) Temperature Mixer: Below Deck Manual Mixing Valve (BDM) Factory Default Timeout: 30s Factory Default GPC: 0.75 Working pressure: 0.05 - 1.6 Mpa Water flow: 1.2GPM (4.54 L/Min) @ 60PSI

All dimensions and specifications are nominal and may vary. Use actual products for accuracy in critical situations.