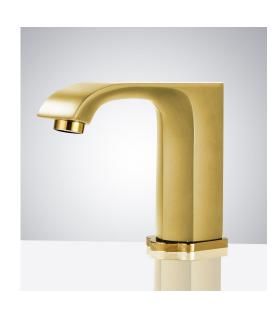

## COMMERCIAL AUTOMATIC SENSOR HANDS FREE FAUCET BRUSHED GOLD FINISH SPECIFICATIONS

Size

Specs

Power: AC & DC 6V (batteries not included) Water Consumption: 0.05Mpa-0.6Mpa Detection Zone: 16-32 cm or adjustable Motor valve lifespan: up to 500000 flushes Battery lifespan: 100000 cycles Static Power Consumption: 0.36mw Working Power consumption: 0.5mw Inductive Opening Time: < 1 second Inductive Closing Time: < 2 second Dia.of inlet / outlet pipe: G1/2" Flux: ≥0.07L/S Power Supply: Box Transformer (BOX) Temperature Mixer: Below Deck Manual Mixing Valve (BDM) Factory Default Timeout: 30s Factory Default GPC: 0.75 Working pressure: 0.05 - 1.6 Mpa Water flow: 1.2GPM (4.54 L/Min) @ 60PSI

## FEATURES

Commercial Grade Faucet, ADA Compliant, Cast Brass Spout, Quick Connect Fittings, Integrated Water Shut-off, Hygienic Line Flush, Water Usage and Battery Strength Reporting, Self-adapting Sensor