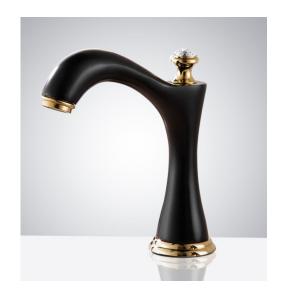

## COMMERCIAL AUTOMATIC BLACK SENSOR FAUCET **SPECIFICATIONS**

## **FEATURES**

Commercial Grade Faucet, ADA Compliant, Cast Brass Spout, Quick Connect Fittings, Integrated Water Shut-off, Hygienic Line Flush, Water Usage and Battery Strength Reporting, Self-adapting Sensor