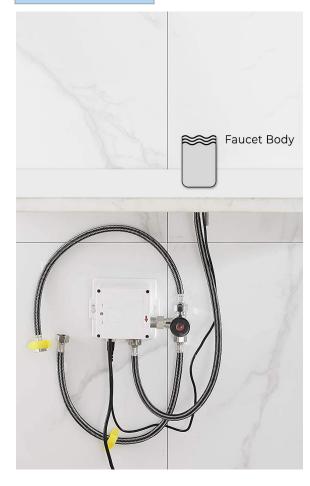

Working Power consumption: 0.5mw

Inductive Opening Time: < 1 second

Inductive Closing Time: < 2 second

Dia.of inlet / outlet pipe: G1/2"

Flux: ≥0.07L/S

Power Supply: Box Transformer (BOX)

Temperature Mixer: Below Deck Manual Mixing Valve (BDM)

Factory Default Timeout: 30s

Factory Default GPC: 0.75

Working pressure: 0.05 - 1.6 Mpa

Water flow: 1.2GPM (4.54 L/Min) @ 60PSI