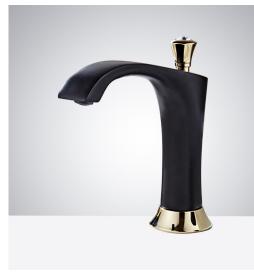

#### **FEATURES**

Commercial Grade Faucet, ADA Compliant, Cast Brass Spout, Quick Connect Fittings, Integrated Water Shut-off, Hygienic Line Flush, Water Usage and Battery Strength Reporting, Self-adapting Sensor

# Size 8.27 inch (210 mm) 6.3 inch (160 mm) 7.76 inch (197 mm)

#### Overview

2.56 inch (65 mm)

All dimensions and specifications are nominal and may vary. Use actual products for accuracy in critical situations.