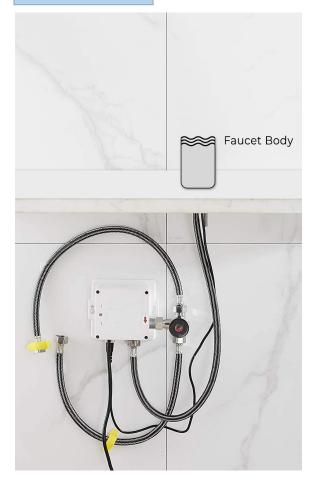

Inductive Opening Time: < 1 second Inductive Closing Time: < 2 second

Dia.of inlet / outlet pipe: G1/2"

Flux: ≥0.07L/S

Power Supply: Box Transformer (BOX)

Temperature Mixer: Below Deck Manual Mixing Valve (BDM)