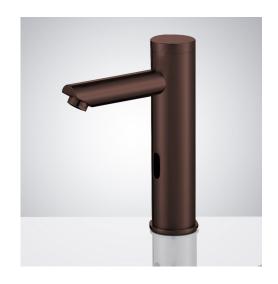

## COMMERCIAL AUTOMATIC SENSOR HANDS FREE FAUCET **SPECIFICATIONS**

## **FEATURES**

Commercial Grade Faucet, ADA Compliant, Cast Brass Spout, Quick Connect Fittings, Integrated Water Shut-off, Hygienic Line Flush, Water Usage and Battery Strength Reporting, Self-adapting Sensor