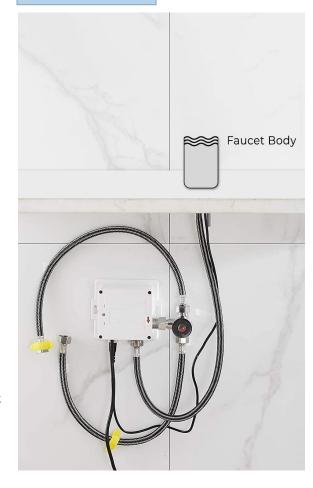

## Specs

Power: AC & DC 6V (batteries not included)

Water Consumption: 0.05Mpa-0.6Mpa Detection Zone: 16-32 cm or adjustable Motor valve lifespan: up to 500000 flushes

Battery lifespan: 100000 cycles

Static Power Consumption: 0.36mw Working Power consumption: ≤0.5mw Inductive Opening Time: < 1 second Inductive Closing Time: < 2 second

Flux: ≥0.07L/S

Power Supply: Box Transformer (BOX)

Temperature Mixer: Below Deck Manual Mixing Valve (BDM)

Factory Default Timeout: 30s Factory Default GPC: 0.75

Dia.of inlet / outlet pipe: G1/2"

Working pressure: 0.05 - 1.6 Mpa Flow Rate: 1.2 GPM / 4.5 LPM