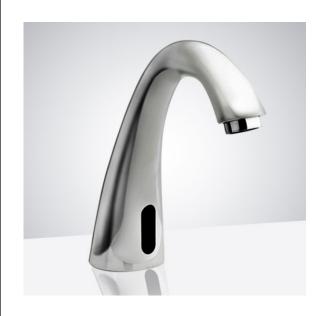

## CHROME PLATED SOLID BRASS DECK MOUNT COMMERCIAL **AUTOMATIC SENSOR FAUCET SPECIFICATIONS**

2.2"

unit: inch