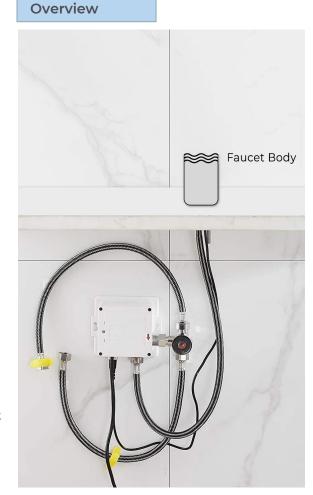

Static Power Consumption: 0.36mw Working Power consumption: 0.5mw Inductive Opening Time: < 1 second Inductive Closing Time: < 2 second Dia.of inlet / outlet pipe: G1/2"

Flux: ≥0.07L/S

Power Supply: Box Transformer (BOX)

Temperature Mixer: Below Deck Manual Mixing Valve (BDM)

Factory Default Timeout: 30s

Factory Default GPC: 0.75

Working pressure: 0.05 - 1.6 Mpa

Water flow: 1.2GPM (4.54 L/Min) @ 60PSI