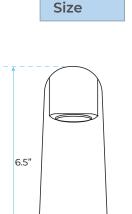

## CHROME PLATED SOLID BRASS DECK MOUNT COMMERCIAL **AUTOMATIC SENSOR FAUCET SPECIFICATIONS**

2.2"

unit: inch

All dimensions and specifications are nominal and may vary. Use actual products for accuracy in critical situations.