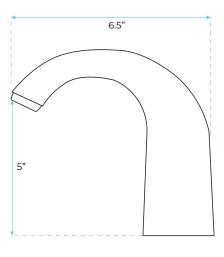

## CHROME PLATED SOLID BRASS DECK MOUNT COMMERCIAL **AUTOMATIC SENSOR FAUCET SPECIFICATIONS**

2.2"

unit: inch

All dimensions and specifications are nominal and may vary. Use actual products for accuracy in critical situations.