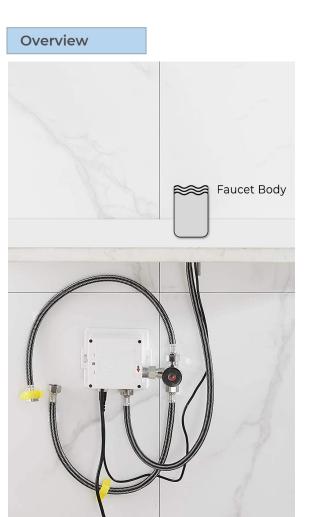

## Specs

Power: AC & DC 6V (batteries not included) Water Consumption: 0.05Mpa-0.6Mpa Detection Zone: 16-32 cm or adjustable Motor valve lifespan: up to 500000 flushes Battery lifespan: 100000 cycles Static Power Consumption: 0.36mw Working Power consumption: 0.5mw Inductive Opening Time: < 1 second Inductive Closing Time: < 2 second Dia.of inlet / outlet pipe: G1/2" Flux: ≥0.07L/S Power Supply: Box Transformer (BOX) Temperature Mixer: Below Deck Manual Mixing Valve (BDM) Factory Default Timeout: 30s Factory Default GPC: 0.75 Working pressure: 0.05 - 1.6 Mpa Water flow: 1.2GPM (4.54 L/Min) @ 60PSI