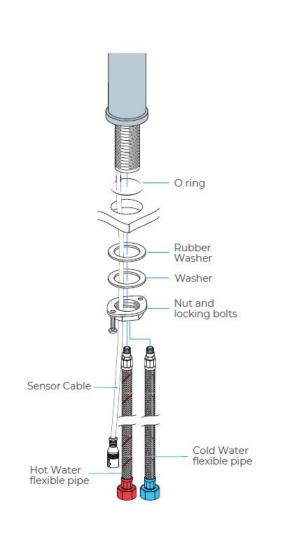

Working Power consumption: 0.5mw Inductive Opening Time: < 1 second Inductive Closing Time: < 2 second Dia.of inlet / outlet pipe: G1/2" Flux: ≥0.07L/S Temperature: 0.1-50°/C Dia of installing faucet: 33~35mm