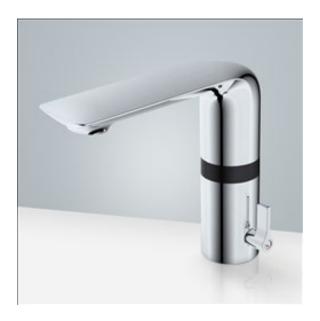

## FONTANA ROTATABLE DOUBLE SENSOR TEMPERATURE CONTROL LED FAUCET SPECS

Fontana Sensor Faucets<sup>©</sup>

## 6.7" 7.5"

Fontana Sensor Faucet