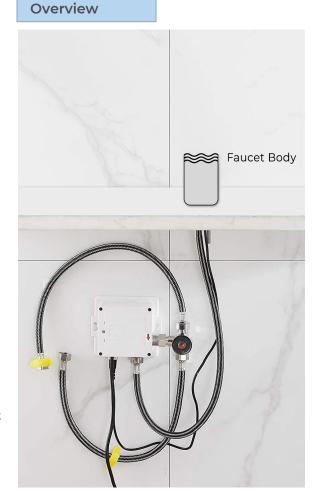

Static Power Consumption: 0.36mw Working Power consumption: 0.5mw Inductive Opening Time: < 1 second Inductive Closing Time: < 2 second Dia.of inlet / outlet pipe: G1/2"

Flux: ≥0.07L/S

Power Supply: Box Transformer (BOX)

Temperature Mixer: Below Deck Manual Mixing Valve (BDM)

Factory Default Timeout: 30s Factory Default GPC: 0.75

Working pressure: 0.05 - 1.6 Mpa

Water flow: 1.2GPM (4.54 L/Min) @ 60PSI